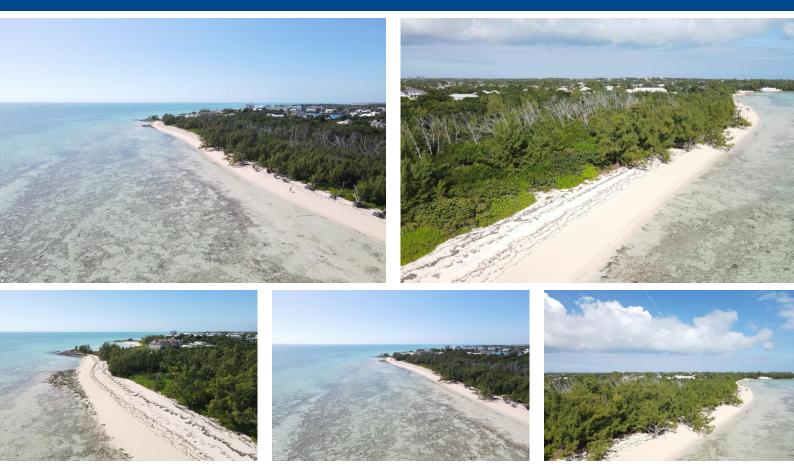

## Lots/Acreage in Yamacraw

Lots/Acreage in New Providence/Paradise Island

Situated on a generous 7-acre parcel of pristine beachfront land, this exceptional property offers a rare opportunity for developers seeking to create an unparalleled condominium community. Located near the esteemed community of Port New Providence, the site boasts an enviable location that promises both exclusivity and convenience. The expansive property showcases sweeping views of azure waters and pristine sandy beaches, providing an idyllic backdrop for a luxury condominium development. The property benefits from easy access to a myriad of upscale amenities and attractions, including gourmet restaurants, boutique shops, and world-class marinas. Residents will enjoy the convenience of being just a short drive away from the vibrant cultural offerings of Nassau while still maintaining a se...read more on our website.