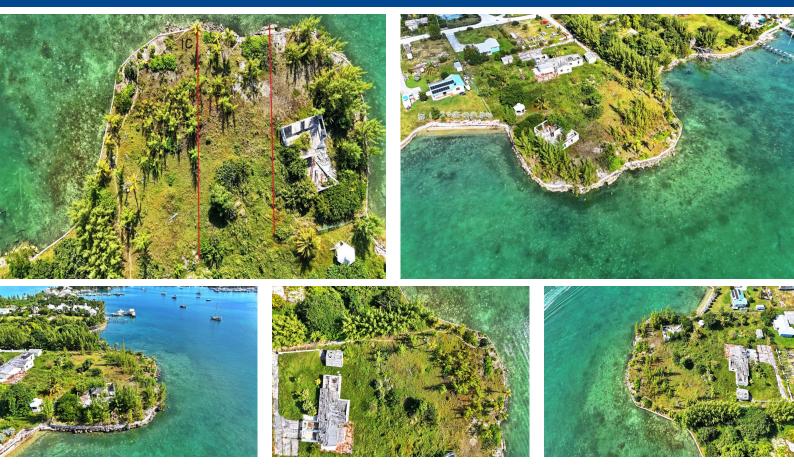

## Lots/Acreage in Marsh Harbour

This property is another exceptional opportunity on the harbour of Pelican Shores in the prestigious development of Marsh Harbour. Lot 1C is 12,332 sq ft of vacant land with an enormous waterfront of calm waters in the harbour to build dockage for several boat slips. A builder's dream space overlooking the harbour and elevation to get a peak of the Atlantic Ocean....read more on our website.