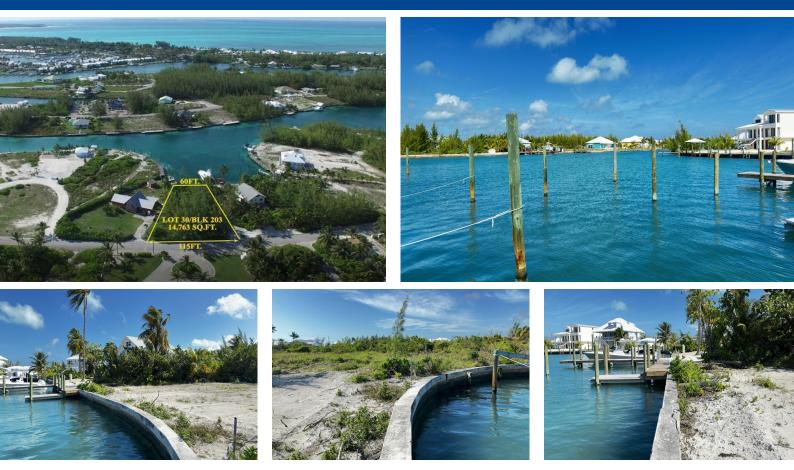

## Lots/Acreage in Treasure Cay

This choice large 14,763 s/f fully cleared canal front residential parcel is located on the sheltered, deep waters of Galleon Bay within the gated residential resort community of Treasure Cay, Abaco, Bahamas. The sea walled canal frontage offers 60' of canal frontage, ideal for a deep-water dock in the wide basin of Galleon Bay. This property also includes a shared finger dock. This idyllic plot faces north, overlooking one of the wider expanses of Galleon Bay and enjoys glorious sunsets and 114 feet of road frontage. Quick & easy access to the Sea of Abaco, surrounding cays and the great fishing waters of the Atlantic Ocean from your waterfront home site. Cable TV, telephone and high-speed internet access are available at the property boundary line. Treasure Cay, Bahamas is located less t...read more on our website.