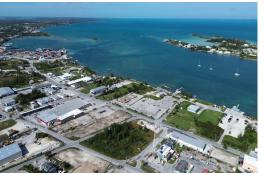

## Lots/Acreage in Marsh Harbour

Lots/Acreage in Abaco

This exceptional .63-acre parcel of land in the heart of downtown Marsh Harbour presents a lucrative opportunity for savvy investors. Comprising Lots 4, 5, 6, and 7, this strategically located property is situated just one road back from the main thoroughfare Queen Elizabeth Drive and a mere two blocks away from the vibrant harbour. The bustling activity and rapid development in the area make it an ideal investment location. Seize the moment to be part of the dynamic transformation of Marsh Harbour. This is your chance to invest in a promising property that can provide both present and future returns....read more on our website.