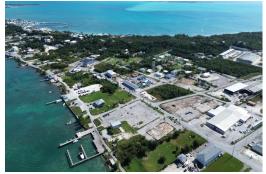

## Lots/Acreage in Marsh Harbour

Lots/Acreage in Abaco

This exceptional .63-acre parcel of land in the heart of downtown Marsh Harbour presents a lucrative opportunity for savvy investors. Comprising Lots 4, 5, 6, and 7, this strategically located property is situated just one road back from the main thoroughfare Queen Elizabeth Drive and a mere two blocks away from the vibrant harbour. The bustling activity and rapid development in the area make it an ideal investment location. Seize the moment to be part of the dynamic transformation of Marsh Harbour. This is your chance to invest in a promising property that can provide both present and future returns....read more on our website.