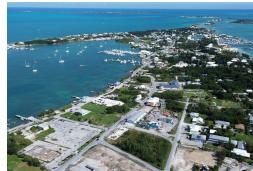

## Lots/Acreage in Marsh Harbour

Lots/Acreage in Abaco

This exceptional .63-acre parcel of land in the heart of downtown Marsh Harbour presents a lucrative opportunity for savvy investors. Comprising Lots 4, 5, 6, and 7, this strategically located property is situated just one road back from the main thoroughfare Queen Elizabeth Drive and a mere two blocks away from the vibrant harbour. The bustling activity and rapid development in the area make it an ideal investment location. Seize the moment to be part of the dynamic transformation of Marsh Harbour. This is your chance to invest in a promising property that can provide both present and future returns....read more on our website.