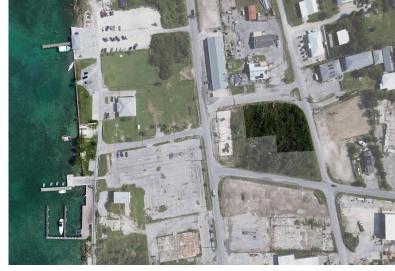

## Lots/Acreage in Marsh Harbour

Lots/Acreage in Abaco

This exceptional .63-acre parcel of land in the heart of downtown Marsh Harbour presents a lucrative opportunity for savvy investors. Comprising Lots 4, 5, 6, and 7, this strategically located property is situated just one road back from the main thoroughfare Queen Elizabeth Drive and a mere two blocks away from the vibrant harbour. The bustling activity and rapid development in the area make it an ideal investment location. Seize the moment to be part of the dynamic transformation of Marsh Harbour. This is your chance to invest in a promising property that can provide both present and future returns....read more on our website.