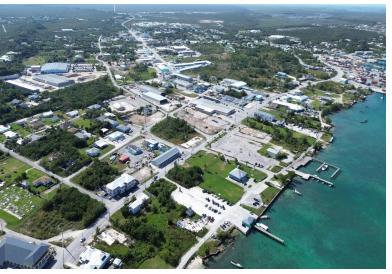

## Lots/Acreage in Marsh Harbour

Lots/Acreage in Abaco

This exceptional .63-acre parcel of land in the heart of downtown Marsh Harbour presents a lucrative opportunity for savvy investors. Comprising Lots 4, 5, 6, and 7, this strategically located property is situated just one road back from the main thoroughfare Queen Elizabeth Drive and a mere two blocks away from the vibrant harbour. The bustling activity and rapid development in the area make it an ideal investment location. Seize the moment to be part of the dynamic transformation of Marsh Harbour. This is your chance to invest in a promising property that can provide both present and future returns....read more on our website.