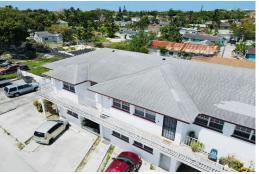

## Apartment Complex in Chippingham

Apartment Complex in New Providence/Paradise Island

This Two Story Apartment Complex is situated in the central area of Chippingham, a great location close to Arawak Cay with the Fish Fry and Junkanoo Beach in the central location and Down Town of New Providence. The Apartment Complex features a Bar and Restaurant, retail store space, and 14 large 620 sq ft One Bedroom units. The post office, police station, banks, and beaches are all within minutes drive by car and major hotels. The current rental income is \$103,200 annually, which gives any investor a great return. Imagine all the updates can be done with this complex turned into an Airbnb. Don't miss out on this great opportunity!!!! Call us Today!...read more on our website.