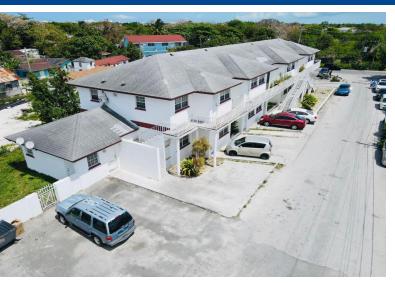

## Apartment Complex in Chippingham

Apartment Complex in New Providence/Paradise Island

This Two Story Apartment Complex is situated in the central area of Chippingham, a great location close to Arawak Cay with the Fish Fry and Junkanoo Beach in the central location and Down Town of New Providence. The Apartment Complex features a Bar and Restaurant, retail store space, and 14 large 620 sq ft One Bedroom units. The post office, police station, banks, and beaches are all within minutes drive by car and major hotels. The current rental income is \$103,200 annually, which gives any investor a great return. Imagine all the updates can be done with this complex turned into an Airbnb. Don't miss out on this great opportunity!!!! Call us Today!...read more on our website.