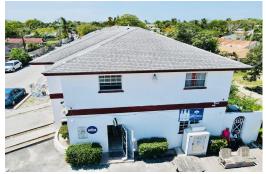

## Apartment Complex in Chippingham

Apartment Complex in New Providence/Paradise Island

This Two Story Apartment Complex is situated in the central area of Chippingham, a great location close to Arawak Cay with the Fish Fry and Junkanoo Beach in the central location and Down Town of New Providence. The Apartment Complex features a Bar and Restaurant, retail store space, and 14 large 620 sq ft One Bedroom units. The post office, police station, banks, and beaches are all within minutes drive by car and major hotels. The current rental income is \$103,200 annually, which gives any investor a great return. Imagine all the updates can be done with this complex turned into an Airbnb. Don't miss out on this great opportunity!!!! Call us Today!...read more on our website.