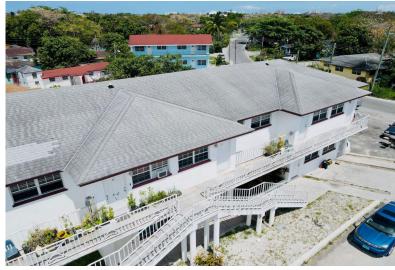

## Apartment Complex in Chippingham

Apartment Complex in New Providence/Paradise Island

This Two Story Apartment Complex is situated in the central area of Chippingham, a great location close to Arawak Cay with the Fish Fry and Junkanoo Beach in the central location and Down Town of New Providence. The Apartment Complex features a Bar and Restaurant, retail store space, and 14 large 620 sq ft One Bedroom units. The post office, police station, banks, and beaches are all within minutes drive by car and major hotels. The current rental income is \$103,200 annually, which gives any investor a great return. Imagine all the updates can be done with this complex turned into an Airbnb. Don't miss out on this great opportunity!!!! Call us Today!...read more on our website.