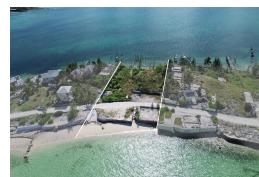

## Lots/Acreage in Marsh Harbour

Lots/Acreage in Abaco

Nestled in the coveted Eastern Shores, Tween Waters presents an expansive property spanning 27,313 square feet, boasting an impressive 135 feet of water frontage on each side of the sea. Revel in breathtaking views of the turquoise waters, complemented by refreshing summer breezes on this elevated terrain. The southern exposure opens up to 'The Creek' and Elbow Cay and is the perfect spot for a new dock. The North side features a convenient boat ramp and a quaint beach. Eastern Shores, positioned just beyond the Crossing in Marsh Harbour, is a highly sought-after locale. Enjoy the ease of being approximately 15 minutes away from downtown shopping, the airport, and port. Eastern Shores is currently scheduled for complete road repaving, starting in February. This will be a welcome improvemen...read more on our website.