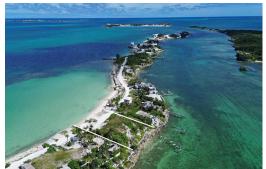

## Lots/Acreage in Marsh Harbour

Lots/Acreage in Abaco

Nestled in the coveted Eastern Shores, Tween Waters presents an expansive property spanning 27,313 square feet, boasting an impressive 135 feet of water frontage on each side of the sea. Revel in breathtaking views of the turquoise waters, complemented by refreshing summer breezes on this elevated terrain. The southern exposure opens up to 'The Creek' and Elbow Cay and is the perfect spot for a new dock. The North side features a convenient boat ramp and a quaint beach. Eastern Shores, positioned just beyond the Crossing in Marsh Harbour, is a highly sought-after locale. Enjoy the ease of being approximately 15 minutes away from downtown shopping, the airport, and port. Eastern Shores is currently scheduled for complete road repaving, starting in February. This will be a welcome improvemen...read more on our website.