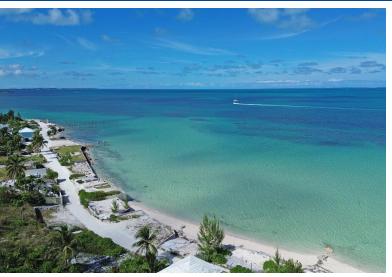

## Lots/Acreage in Marsh Harbour

Lots/Acreage in Abaco

Nestled in the coveted Eastern Shores, Tween Waters presents an expansive property spanning 27,313 square feet, boasting an impressive 135 feet of water frontage on each side of the sea. Revel in breathtaking views of the turquoise waters, complemented by refreshing summer breezes on this elevated terrain. The southern exposure opens up to 'The Creek' and Elbow Cay and is the perfect spot for a new dock. The North side features a convenient boat ramp and a quaint beach. Eastern Shores, positioned just beyond the Crossing in Marsh Harbour, is a highly sought-after locale. Enjoy the ease of being approximately 15 minutes away from downtown shopping, the airport, and port. Eastern Shores is currently scheduled for complete road repaving, starting in February. This will be a welcome improvemen...read more on our website.