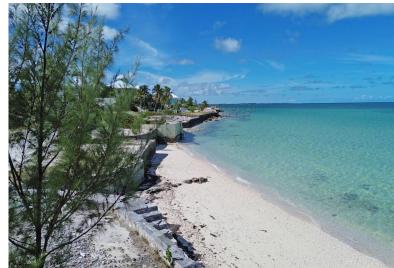

## Lots/Acreage in Marsh Harbour

Lots/Acreage in Abaco

Nestled in the coveted Eastern Shores, Tween Waters presents an expansive property spanning 27,313 square feet, boasting an impressive 135 feet of water frontage on each side of the sea. Revel in breathtaking views of the turquoise waters, complemented by refreshing summer breezes on this elevated terrain. The southern exposure opens up to 'The Creek' and Elbow Cay and is the perfect spot for a new dock. The North side features a convenient boat ramp and a quaint beach. Eastern Shores, positioned just beyond the Crossing in Marsh Harbour, is a highly sought-after locale. Enjoy the ease of being approximately 15 minutes away from downtown shopping, the airport, and port. Eastern Shores is currently scheduled for complete road repaving, starting in February. This will be a welcome improvemen...read more on our website.