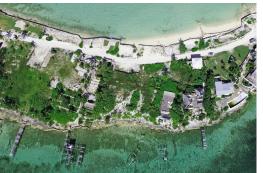

## Lots/Acreage in Marsh Harbour

Lots/Acreage in Abaco

Nestled in the coveted Eastern Shores, Tween Waters presents an expansive property spanning 27,313 square feet, boasting an impressive 135 feet of water frontage on each side of the sea. Revel in breathtaking views of the turquoise waters, complemented by refreshing summer breezes on this elevated terrain. The southern exposure opens up to 'The Creek' and Elbow Cay and is the perfect spot for a new dock. The North side features a convenient boat ramp and a quaint beach. Eastern Shores, positioned just beyond the Crossing in Marsh Harbour, is a highly sought-after locale. Enjoy the ease of being approximately 15 minutes away from downtown shopping, the airport, and port. Eastern Shores is currently scheduled for complete road repaving, starting in February. This will be a welcome improvemen...read more on our website.