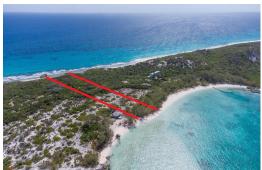

## Lots/Acreage in Exuma Cays

Lots/Acreage in Exuma & Exuma Cays

This 1.4 acre lot located on Stocking Island, which is adjacent to the main land of Great Exuma-George Town in the beautiful Exuma cays, is stunning! This property has an elevation up to 65', assuring spectacular panoramic view of the Atlantic Ocean, beautiful Elizabeth Harbour and the mainland of Exuma. With 113 feet of beach frontage on the Northern side of the island and 113 feet on the harbor side, where there is a protective beach cove and elevations up to 45 feet, this is truly a great deal. You have the best of both worlds with this property - one can snorkel the underwater rock pools, find amazing shells on the ocean side of the island or laze in a hammock under the Casuarina trees....read more on our website.