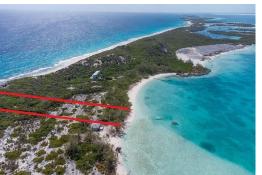

## Lots/Acreage in Exuma Cays

Lots/Acreage in Exuma & Exuma Cays

This 1.4 acre lot located on Stocking Island, which is adjacent to the main land of Great Exuma-George Town in the beautiful Exuma cays, is stunning! This property has an elevation up to 65', assuring spectacular panoramic view of the Atlantic Ocean, beautiful Elizabeth Harbour and the mainland of Exuma. With 113 feet of beach frontage on the Northern side of the island and 113 feet on the harbor side, where there is a protective beach cove and elevations up to 45 feet, this is truly a great deal. You have the best of both worlds with this property - one can snorkel the underwater rock pools, find amazing shells on the ocean side of the island or laze in a hammock under the Casuarina trees....read more on our website.