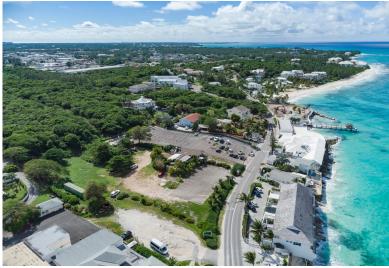

## Lots/Acreage in West Bay Street

Lots/Acreage in New Providence/Paradise Island

Introducing a prime opportunity for developers: 2.3 acres of land situated in the coveted West Bay area, opposite Solemar at Compass Point. This highly desirable location is tailor-made for an upscale condominium complex, with its close proximity to the beach, five-star restaurants, and shops. Don't miss your chance to create an upscale living experience in this sought-after locale....read more on our website.