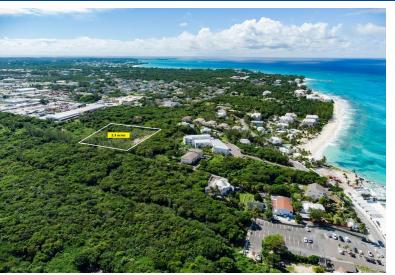

## Lots/Acreage in West Bay Street

Lots/Acreage in New Providence/Paradise Island

Introducing a prime opportunity for developers: 2.3 acres of land situated in the coveted West Bay area, opposite Solemar at Compass Point. This highly desirable location is tailor-made for an upscale condominium complex, with its close proximity to the beach, five-star restaurants, and shops. Don't miss your chance to create an upscale living experience in this sought-after locale....read more on our website.