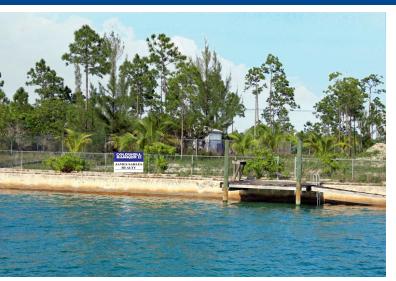

## **EXCLUSIVE LISTING - BOATER'S PARADISE**

Bahamas waterfront with sunset views

FREEPORT GRAND BAHAMA WATRFRONT LAND FOR SALE. CANALFRONT BAHAMAS LAND FOR SALE

Bahamas Real Estate: 125ft of waterfront Freeport land with easy access to both the north and south shores of Grand Bahama

Features: 25,000sq ft landscaped waterfront property with dock, garden shed, fenced and gated. Located in the desirable Emerald Bay subdivision of Grand Bahama makes this canalfront land an ideal position for a first or second home in the Bahamas

NO INCOME, INHERITANCE, ANN...read more on our website.

Maint. Fees: -under \$1000/ year for land

service fee

Subdivision: Emerald Bay Features: Canal Front, Dock, Enclosed Yard,

Gated dock pylons house plans