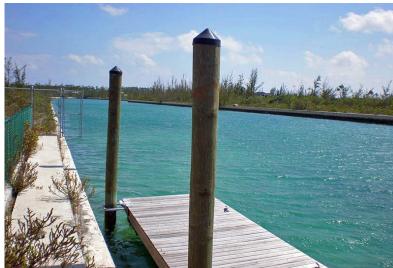

Features: 25,000sq ft landscaped waterfront property with dock, garden shed, fenced and gated. Located in the desirable Emerald Bay subdivision of Grand Bahama makes this canalfront land an ideal position for a first or second home in the Bahamas

NO INCOME, INHERITANCE, ANN...read more on our website.

Maint. Fees: -under \$1000/ year for land

service fee

Subdivision: Emerald Bay Features: Canal Front, Dock, Enclosed Yard,

Gated dock pylons house plans