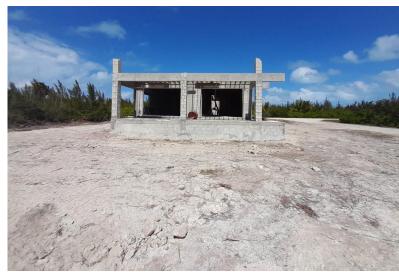

## Lots/Acreage in Marsh Harbour

Lots/Acreage in Abaco

This property in Leisure Lee Waterways is a real gem! It's an unfinished two-story home that's just waiting for your personal touch to make it complete. The best part is, it's situated on a prime residential ocean view lot, so you'll have amazing views of the Sea of Abaco once it's finished. And the location is perfect too - just a short 5-minute walk (under 300 ft) to the sandy beaches of Leisure Lee. With a corner lot of 10,439 square feet, there's plenty of space to make this your dream home. All the utilities, like electricity, water, telephone, and high-speed DSL internet access, are already available at the property boundary line, so you won't have to worry about that. Plus, being only 15 minutes away from Marsh Harbour and with Treasure Cay nearby, you'll have easy access to everyth...read more on our website.