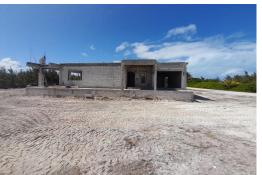

## Lots/Acreage in Marsh Harbour

Lots/Acreage in Abaco

This property in Leisure Lee Waterways is a real gem! It's an unfinished two-story home that's just waiting for your personal touch to make it complete. The best part is, it's situated on a prime residential ocean view lot, so you'll have amazing views of the Sea of Abaco once it's finished. And the location is perfect too - just a short 5-minute walk (under 300 ft) to the sandy beaches of Leisure Lee. With a corner lot of 10,439 square feet, there's plenty of space to make this your dream home. All the utilities, like electricity, water, telephone, and high-speed DSL internet access, are already available at the property boundary line, so you won't have to worry about that. Plus, being only 15 minutes away from Marsh Harbour and with Treasure Cay nearby, you'll have easy access to everyth...read more on our website.