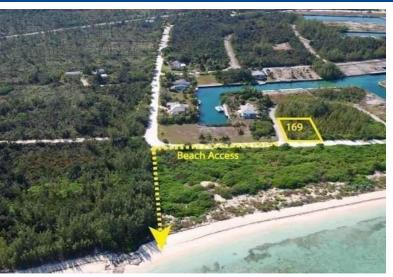

## Lots/Acreage in Marsh Harbour

Lots/Acreage in Abaco

This property in Leisure Lee Waterways is a real gem! It's an unfinished two-story home that's just waiting for your personal touch to make it complete. The best part is, it's situated on a prime residential ocean view lot, so you'll have amazing views of the Sea of Abaco once it's finished. And the location is perfect too - just a short 5-minute walk (under 300 ft) to the sandy beaches of Leisure Lee. With a corner lot of 10,439 square feet, there's plenty of space to make this your dream home. All the utilities, like electricity, water, telephone, and high-speed DSL internet access, are already available at the property boundary line, so you won't have to worry about that. Plus, being only 15 minutes away from Marsh Harbour and with Treasure Cay nearby, you'll have easy access to everyth...read more on our website.