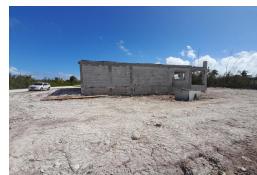

## Lots/Acreage in Marsh Harbour

Lots/Acreage in Abaco

This property in Leisure Lee Waterways is a real gem! It's an unfinished two-story home that's just waiting for your personal touch to make it complete. The best part is, it's situated on a prime residential ocean view lot, so you'll have amazing views of the Sea of Abaco once it's finished. And the location is perfect too - just a short 5-minute walk (under 300 ft) to the sandy beaches of Leisure Lee. With a corner lot of 10,439 square feet, there's plenty of space to make this your dream home. All the utilities, like electricity, water, telephone, and high-speed DSL internet access, are already available at the property boundary line, so you won't have to worry about that. Plus, being only 15 minutes away from Marsh Harbour and with Treasure Cay nearby, you'll have easy access to everyth...read more on our website.