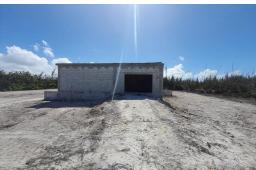

## Lots/Acreage in Marsh Harbour

Lots/Acreage in Abaco

This property in Leisure Lee Waterways is a real gem! It's an unfinished two-story home that's just waiting for your personal touch to make it complete. The best part is, it's situated on a prime residential ocean view lot, so you'll have amazing views of the Sea of Abaco once it's finished. And the location is perfect too - just a short 5-minute walk (under 300 ft) to the sandy beaches of Leisure Lee. With a corner lot of 10,439 square feet, there's plenty of space to make this your dream home. All the utilities, like electricity, water, telephone, and high-speed DSL internet access, are already available at the property boundary line, so you won't have to worry about that. Plus, being only 15 minutes away from Marsh Harbour and with Treasure Cay nearby, you'll have easy access to everyth...read more on our website.