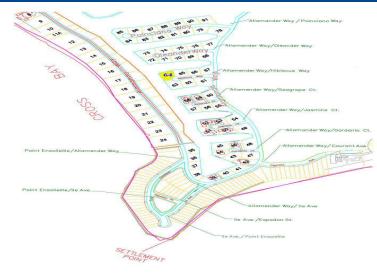

## Discover Paradise: Your Exclusive Canalfront Haven in Old Bahama Bay

Welcome to a piece of tropical paradise nestled in the prestigious gated community of Old Bahama Bay, West End, Grand Bahama Island. Embrace the epitome of luxury living with this remarkable single-family canal vacant lot, offering an expansive canvas for your dream home in the heart of The Bahamas.

Indulge in the waterfront lifestyle with an impressive 278.98 feet of canal frontage. Your backyard extends to the shimmering blue waters, inviting you to create your own private dock and embark on aquatic adventures right from your doorstep.

Spanning 16,232 square feet, this expansive lot offers ample space for designing the home you've always envisioned, complemented by lush landscaping and outdoor amenities.

For boating enthusiasts, this property provides direct access to the open ...read more on our website.