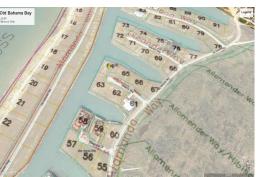

## Discover Paradise: Your Exclusive Canalfront Haven in Old Bahama Bay

Welcome to a piece of tropical paradise nestled in the prestigious gated community of Old Bahama Bay, West End, Grand Bahama Island. Embrace the epitome of luxury living with this remarkable single-family canal vacant lot, offering an expansive canvas for your dream home in the heart of The Bahamas.

Indulge in the waterfront lifestyle with an impressive 278.98 feet of canal frontage. Your backyard extends to the shimmering blue waters, inviting you to create your own private dock and embark on aquatic adventures right from your doorstep.

Spanning 16,232 square feet, this expansive lot offers ample space for designing the home you've always envisioned, complemented by lush landscaping and outdoor amenities.

For boating enthusiasts, this property provides direct access to the open ...read more on our website.