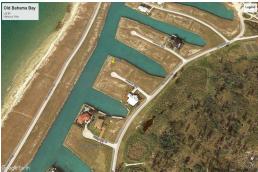

## Discover Paradise: Your Exclusive Canalfront Haven in Old Bahama Bay

Welcome to a piece of tropical paradise nestled in the prestigious gated community of Old Bahama Bay, West End, Grand Bahama Island. Embrace the epitome of luxury living with this remarkable single-family canal vacant lot, offering an expansive canvas for your dream home in the heart of The Bahamas.

Indulge in the waterfront lifestyle with an impressive 278.98 feet of canal frontage. Your backyard extends to the shimmering blue waters, inviting you to create your own private dock and embark on aquatic adventures right from your doorstep.

Spanning 16,232 square feet, this expansive lot offers ample space for designing the home you've always envisioned, complemented by lush landscaping and outdoor amenities.

For boating enthusiasts, this property provides direct access to the open ...read more on our website.