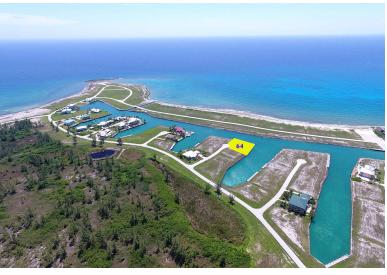

## Discover Paradise: Your Exclusive Canalfront Haven in Old Bahama Bay

Welcome to a piece of tropical paradise nestled in the prestigious gated community of Old Bahama Bay, West End, Grand Bahama Island. Embrace the epitome of luxury living with this remarkable single-family canal vacant lot, offering an expansive canvas for your dream home in the heart of The Bahamas.

Indulge in the waterfront lifestyle with an impressive 278.98 feet of canal frontage. Your backyard extends to the shimmering blue waters, inviting you to create your own private dock and embark on aquatic adventures right from your doorstep.

Spanning 16,232 square feet, this expansive lot offers ample space for designing the home you've always envisioned, complemented by lush landscaping and outdoor amenities.

For boating enthusiasts, this property provides direct access to the open ...read more on our website.