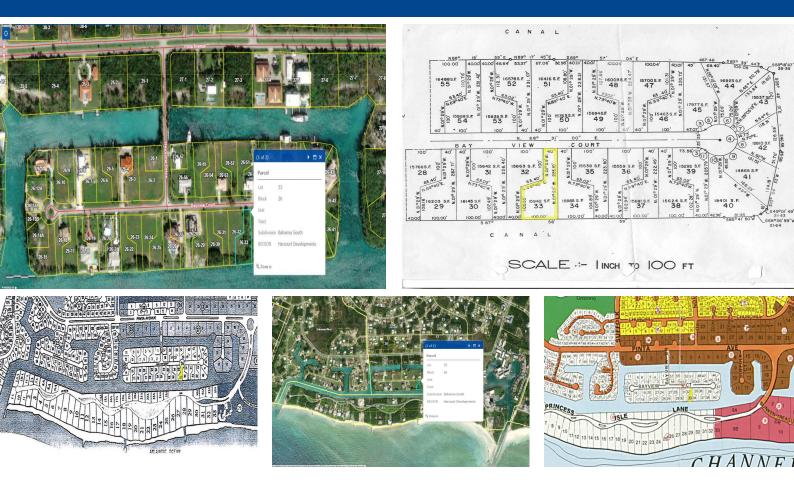

## 33 Bayview Court

Located in the beautiful Bahamia subdivision on Bayview Court, which is also known as Key Colony, is a stunning waterfront property that boasts 15,942 square feet of land and 100 feet of water frontage. The property is zoned for single-family use, which makes it an ideal location for those looking to build their dream home in a picturesque setting.

There are four separate lots available for purchase, and they can be bought individually or as a package deal. If you're interested in purchasing two adjacent lots, they are available for \$175,000. Alternatively, you can purchase all four parcels for \$325,000. With so many options available, you can choose the best fit for your needs and budget.

This property offers an incredible opportunity to own a slice of paradise in one of the most desira...read more on our website.

Lot Size: 15,942 sq ft Maint. Fees: -Subdivision: Bahamia Features: Canal Front 100' Water