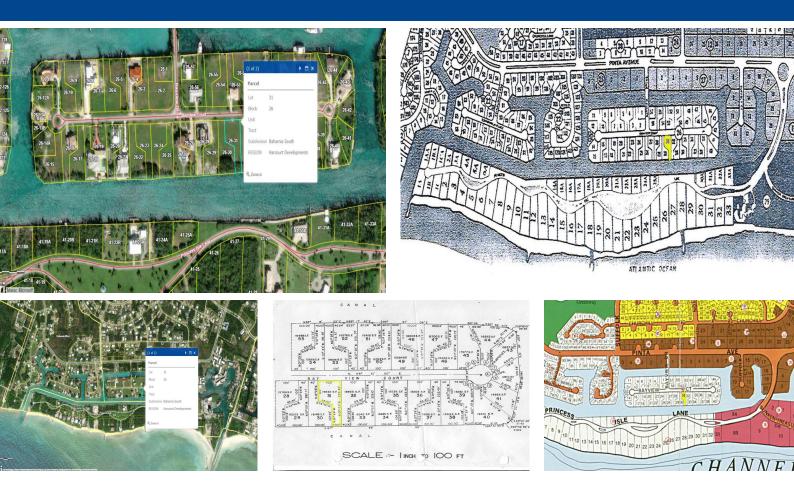

## 31 Bayview Court

Located in the beautiful Bahamia subdivision on Bayview Court, which is also known as Key Colony, is a stunning waterfront property that boasts 15,642 square feet of land and 40 feet of water frontage. The property is zoned for single-family use, which makes it an ideal location for those looking to build their dream home in a picturesque setting.

There are four separate lots available for purchase, and they can be bought individually or as a package deal. If you're interested in purchasing two adjacent lots, they are available for \$175,000. Alternatively, you can purchase all four parcels for \$325,000. With so many options available, you can choose the best fit for your needs and budget.

This property offers an incredible opportunity to own a slice of paradise in one of the most desirab...read more on our website.

Lot Size: 15,642 sq ft Maint. Fees: -Subdivision: Bahamia 40' Water

Ina Simmons Phone: (242)351-9081 inasimmons@gmail.com