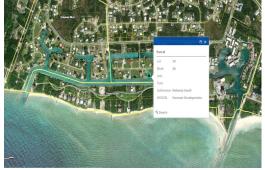

## 30 Bayview Court

Located in the beautiful Bahamia subdivision on Bayview Court, which is also known as Key Colony, is a stunning waterfront property that boasts 16,145 square feet of land and 100 feet of water frontage. The property is zoned for single-family use, which makes it an ideal location for those looking to build their dream home in a picturesque setting.

This property offers an incredible opportunity to own a slice of paradise in one of the most desira...read more on our website.

Lot Size: 16,145 sq ft Maint. Fees: -Subdivision: Bahamia Features: Canal Front 100' on the water