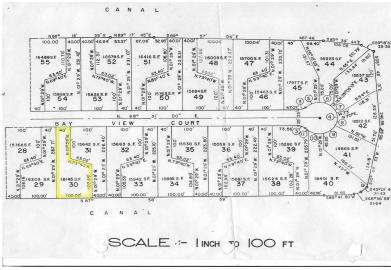

## 30 Bayview Court

Located in the beautiful Bahamia subdivision on Bayview Court, which is also known as Key Colony, is a stunning waterfront property that boasts 16,145 square feet of land and 100 feet of water frontage. The property is zoned for single-family use, which makes it an ideal location for those looking to build their dream home in a picturesque setting.

There are four separate lots available for purchase, and they can be bought individually or as a package deal. If you're interested in purchasing two adjacent lots, they are available for \$175,000. Alternatively, you can purchase all four parcels for \$325,000. With so many options available, you can choose the best fit for your needs and budget.

This property offers an incredible opportunity to own a slice of paradise in one of the most desira...read more on our website.

Lot Size: 16,145 sq ft Maint. Fees: -Subdivision: Bahamia Features: Canal Front 100' on the water