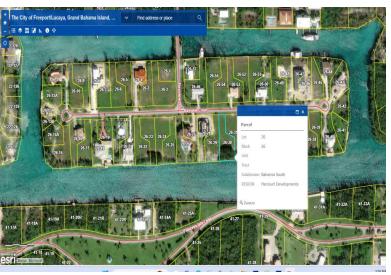

## 30 Bayview Court

Located in the beautiful Bahamia subdivision on Bayview Court, which is also known as Key Colony, is a stunning waterfront property that boasts 16,145 square feet of land and 100 feet of water frontage. The property is zoned for single-family use, which makes it an ideal location for those looking to build their dream home in a picturesque setting.

This property offers an incredible opportunity to own a slice of paradise in one of the most desira...read more on our website.

Lot Size: 16,145 sq ft Maint. Fees: -Subdivision: Bahamia Features: Canal Front 100' on the water