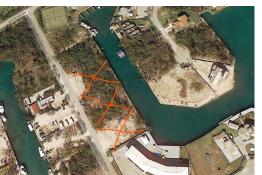

## 93 Silver Palm Street

**Highest tourist commercial zoning!** 

Tourist commercial zoning, newly dredged inlet, seawall in good condition and central location close to the island's best amenities are just a few highlights this land has to offer. It has the best of both worlds- one can dock a sizable vessel and yet walk to the beach in 10 min or less. Two next door lots are available which could make for anything from a sizable estate to rental cottages or gated community of waterfront homes or apartment complexes or Bed and Breakfast type accommodations with a restaurant within the development- the income producing opportunities are endless! To top it all off, there is no property tax and land service fee which normally minimal is also prepaid until 2065. Don't miss this opportunity!...read more on our website.

Lot Size: 17,500 sq ft
Maint. Fees: 0
Subdivision: Silver Cove
100' Water
canal front
Highest zoning- tourist
commercial

Ina Simmons Phone: (242)351-9081 inasimmons@gmail.com

\$125,000 ID# 51077 View Online www.sarlesrealty.com