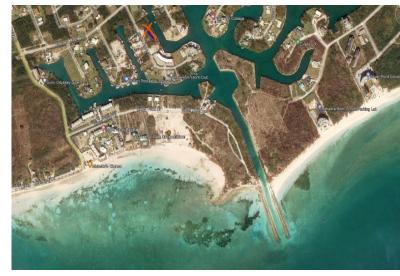

## 93 Silver Palm Street

**Highest tourist commercial zoning!** 

Tourist commercial zoning, newly dredged inlet, seawall in good condition and central location close to the island's best amenities are just a few highlights this land has to offer. It has the best of both worlds- one can dock a sizable vessel and yet walk to the beach in 10 min or less. Two next door lots are available which could make for anything from a sizable estate to rental cottages or gated community of waterfront homes or apartment complexes or Bed and Breakfast type accommodations with a restaurant within the development- the income producing opportunities are endless! To top it all off, there is no property tax and land service fee which normally minimal is also prepaid until 2065. Don't miss this opportunity!...read more on our website.

Lot Size: 17,500 sq ft
Maint. Fees: 0
Subdivision: Silver Cove
100' Water
canal front
Highest zoning- tourist
commercial

Ina Simmons Phone: (242)351-9081 inasimmons@gmail.com

\$125,000 ID# 51077 View Online www.sarlesrealty.com