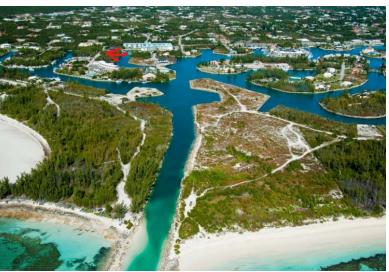

## 93 Silver Palm Street

**Highest tourist commercial zoning!** 

Tourist commercial zoning, newly dredged inlet, seawall in good condition and central location close to the island's best amenities are just a few highlights this land has to offer. It has the best of both worlds- one can dock a sizable vessel and yet walk to the beach in 10 min or less. Two next door lots are available which could make for anything from a sizable estate to rental cottages or gated community of waterfront homes or apartment complexes or Bed and Breakfast type accommodations with a restaurant within the development- the income producing opportunities are endless! To top it all off, there is no property tax and land service fee which normally minimal is also prepaid until 2065. Don't miss this opportunity!...read more on our website.

Lot Size: 17,500 sq ft
Maint. Fees: 0
Subdivision: Silver Cove
100' Water
canal front
Highest zoning- tourist
commercial

Ina Simmons Phone: (242)351-9081 inasimmons@gmail.com

\$125,000 ID# 51077 View Online www.sarlesrealty.com