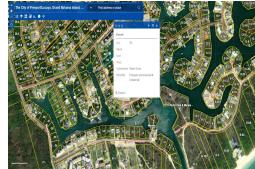

## 93 Silver Palm Street

**Highest tourist commercial zoning!** 

Tourist commercial zoning, newly dredged inlet, seawall in good condition and central location close to the island's best amenities are just a few highlights this land has to offer. It has the best of both worlds- one can dock a sizable vessel and yet walk to the beach in 10 min or less. Two next door lots are available which could make for anything from a sizable estate to rental cottages or gated community of waterfront homes or apartment complexes or Bed and Breakfast type accommodations with a restaurant within the development- the income producing opportunities are endless! To top it all off, there is no property tax and land service fee which normally minimal is also prepaid until 2065. Don't miss this opportunity!...read more on our website.

Lot Size: 17,500 sq ft
Maint. Fees: 0
Subdivision: Silver Cove
100' Water
canal front
Highest zoning- tourist
commercial

Ina Simmons Phone: (242)351-9081 inasimmons@gmail.com

\$125,000 ID# 51077 View Online www.sarlesrealty.com