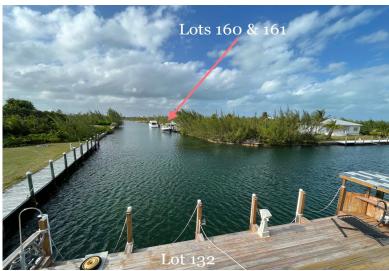

## Lots/Acreage in Leisure Lee

Lots/Acreage in Abaco

The potential of Leisure Lee is now being realised for those who are in the know! On Great Abaco 20 minutes from the main airport & 10 mins from Treasure Cay, this development boasts a protected deepwater canal system; a plentiful community well water supply included in the HOA for a reasonable \$30 a month; and access to 3 community beaches. The dock is solidly built on 2 adjacent lots with 200 amp power and water running to the dock. Canal frontage is 190 feet. The seawall has been reinforced with rebar and the lot is flat and clear, ready for building your island home. Beach access is only a few minutes walk away. If you are looking for an already built structure, lot 132 (visible from this property) has dockage and an unfinished home with dock (capacity up to a 45 foot boat) and spaciou...read more on our website.