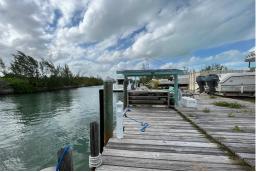

## Lots/Acreage in Leisure Lee

Lots/Acreage in Abaco

The potential of Leisure Lee is now being realised for those who are in the know! On Great Abaco 20 minutes from the main airport & 10 mins from Treasure Cay, this development boasts a protected deepwater canal system; a plentiful community well water supply included in the HOA for a reasonable \$30 a month; and access to 3 community beaches. The dock is solidly built on 2 adjacent lots with 200 amp power and water running to the dock. Canal frontage is 190 feet. The seawall has been reinforced with rebar and the lot is flat and clear, ready for building your island home. Beach access is only a few minutes walk away. If you are looking for an already built structure, lot 132 (visible from this property) has dockage and an unfinished home with dock (capacity up to a 45 foot boat) and spaciou...read more on our website.