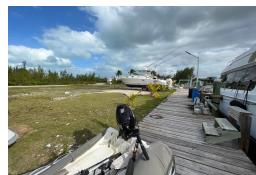

## Lots/Acreage in Leisure Lee

Lots/Acreage in Abaco

The potential of Leisure Lee is now being realised for those who are in the know! On Great Abaco 20 minutes from the main airport & 10 mins from Treasure Cay, this development boasts a protected deepwater canal system; a plentiful community well water supply included in the HOA for a reasonable \$30 a month; and access to 3 community beaches. The dock is solidly built on 2 adjacent lots with 200 amp power and water running to the dock. Canal frontage is 190 feet. The seawall has been reinforced with rebar and the lot is flat and clear, ready for building your island home. Beach access is only a few minutes walk away. If you are looking for an already built structure, lot 132 (visible from this property) has dockage and an unfinished home with dock (capacity up to a 45 foot boat) and spaciou...read more on our website.