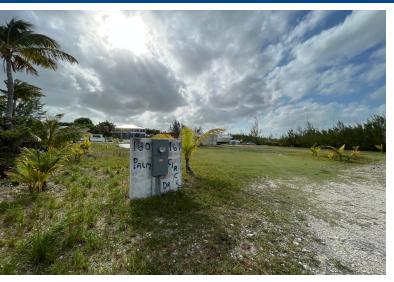

## Lots/Acreage in Leisure Lee

Lots/Acreage in Abaco

The potential of Leisure Lee is now being realised for those who are in the know! On Great Abaco 20 minutes from the main airport & 10 mins from Treasure Cay, this development boasts a protected deepwater canal system; a plentiful community well water supply included in the HOA for a reasonable \$30 a month; and access to 3 community beaches. The dock is solidly built on 2 adjacent lots with 200 amp power and water running to the dock. Canal frontage is 190 feet. The seawall has been reinforced with rebar and the lot is flat and clear, ready for building your island home. Beach access is only a few minutes walk away. If you are looking for an already built structure, lot 132 (visible from this property) has dockage and an unfinished home with dock (capacity up to a 45 foot boat) and spaciou...read more on our website.