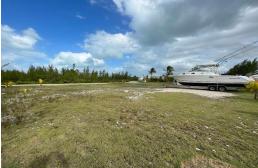

## Lots/Acreage in Leisure Lee

Lots/Acreage in Abaco

The potential of Leisure Lee is now being realised for those who are in the know! On Great Abaco 20 minutes from the main airport & 10 mins from Treasure Cay, this development boasts a protected deepwater canal system; a plentiful community well water supply included in the HOA for a reasonable \$30 a month; and access to 3 community beaches. The dock is solidly built on 2 adjacent lots with 200 amp power and water running to the dock. Canal frontage is 190 feet. The seawall has been reinforced with rebar and the lot is flat and clear, ready for building your island home. Beach access is only a few minutes walk away. If you are looking for an already built structure, lot 132 (visible from this property) has dockage and an unfinished home with dock (capacity up to a 45 foot boat) and spaciou...read more on our website.