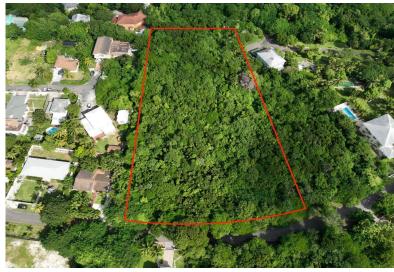

## Lots/Acreage in Prince Charles Drive

Lots/Acreage in New Providence/Paradise Island

Discover a unique opportunity to own a pristine 2.394-acre parcel of vacant land, nestled in the tranquil and picturesque Camperdown community. This expansive lot offers a blank canvas of endless potential, eagerly awaiting your creative vision. Covered by a lush canopy of mature trees and the serene ambiance of the Camperdown landscape, this remarkable property gently sloped topography. Nature enthusiasts and those seeking a peaceful retreat will find this acreage to be the ideal setting to craft their dream oasis. Camperdown is a secure, tranquil, family-friendly community surrounded by nature. With ample space at your disposal, this acreage beckons dreamers, builders, and investors alike. Whether your vision includes constructing a private estate with sprawling gardens, or embarking on ...read more on our website.