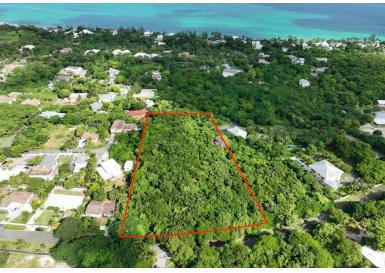

## Lots/Acreage in Prince Charles Drive

Lots/Acreage in New Providence/Paradise Island

Discover a unique opportunity to own a pristine 2.394-acre parcel of vacant land, nestled in the tranquil and picturesque Camperdown community. This expansive lot offers a blank canvas of endless potential, eagerly awaiting your creative vision. Covered by a lush canopy of mature trees and the serene ambiance of the Camperdown landscape, this remarkable property gently sloped topography. Nature enthusiasts and those seeking a peaceful retreat will find this acreage to be the ideal setting to craft their dream oasis. Camperdown is a secure, tranquil, family-friendly community surrounded by nature. With ample space at your disposal, this acreage beckons dreamers, builders, and investors alike. Whether your vision includes constructing a private estate with sprawling gardens, or embarking on ...read more on our website.