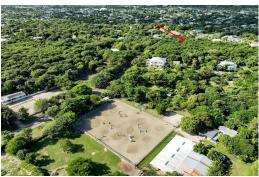

## Lots/Acreage in Prince Charles Drive

Lots/Acreage in New Providence/Paradise Island

Discover a unique opportunity to own a pristine 2.394-acre parcel of vacant land, nestled in the tranquil and picturesque Camperdown community. This expansive lot offers a blank canvas of endless potential, eagerly awaiting your creative vision. Covered by a lush canopy of mature trees and the serene ambiance of the Camperdown landscape, this remarkable property gently sloped topography. Nature enthusiasts and those seeking a peaceful retreat will find this acreage to be the ideal setting to craft their dream oasis. Camperdown is a secure, tranquil, family-friendly community surrounded by nature. With ample space at your disposal, this acreage beckons dreamers, builders, and investors alike. Whether your vision includes constructing a private estate with sprawling gardens, or embarking on ...read more on our website.