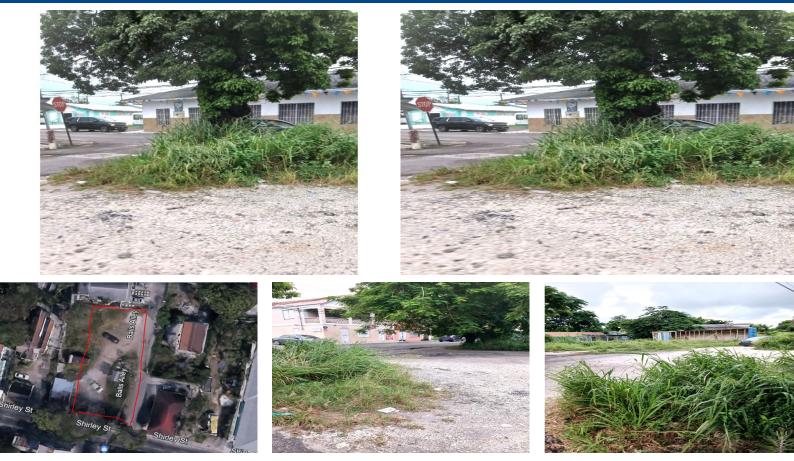

## VACANT LOT ON SHIRLEY STREET

## GREAT LOT FOR COMMERICAL BUILDING

Located directly on Shirley Street, close to East Bay Shopping Center, restaurants, banks. Not far from Hospital and East Bay Street. Very good potential for a retail, office or commercial business. The property comes with approved plans for 3 office space and 3 retail shop spaces....read more on our website.

Lot Size: 10915 Maint. Fees: 100 Commercial Lot Main Street Good Investment Opportunity

Dwayne King Phone: (242)351-9081 dwaynekingsales@gmail.com

\$245,000 ID# 50988 <u>View Online</u> www.sarlesrealty.com