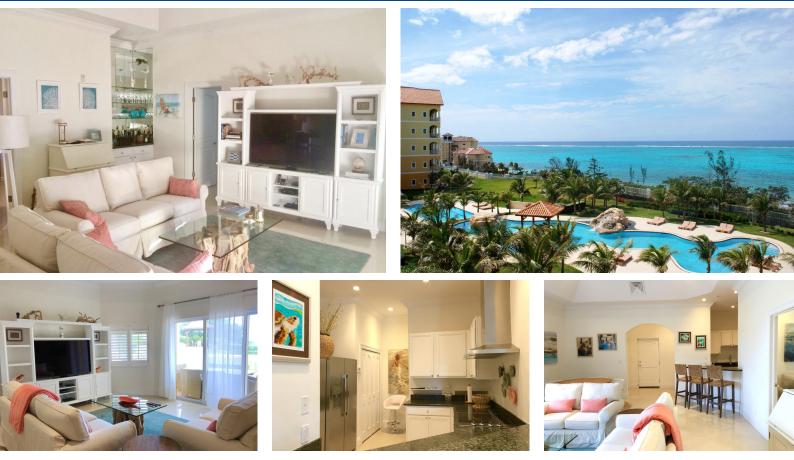

## Condo in West Bay Street

**Condo in New Providence/Paradise Island** 

This newly decorated 2 bedroom, 2.5 bathroom condo has direct ocean views from the living room and master bedroom and a very spacious terrace to enjoy an outdoor island lifestyle. This condo is located in the exclusive community of Caves Heights which overlooks the ocean on a seven-acre elevated plateau. It offers 1,800 sq. ft. of living space with well-appointed furnishings to match an island setting with contemporary mainland comforts. Situated in the heart of Western Nassau, Caves Heights is conveniently located just minutes from the shops, the international airport, restaurants at Cable Beach and the Baha Mar mega-resort. It hosts a number of amenities, including 2 swimming pools, a lush tropical garden, tennis courts, fitness center and an incomparable ocean vista. It is also adjacent...read more on our website.

Bedrooms: 2 Bathrooms: 2 Lot Size: 0 Living Area: 1800 Subdivision: West Bay Street Features: 24 Hour Security

James Sarles Phone: (242) 351-9081 info@sarlesrealty.com

## **\$785,000 ID# 50949** <u>View Online</u> www.sarlesrealty.com

Ph: (242) 351-9081 | Web: www.sarlesrealty.com