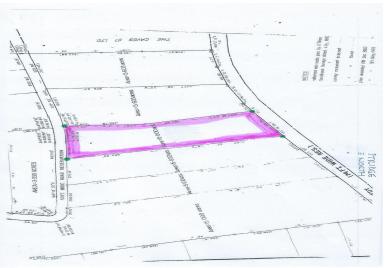

## Lots/Acreage in John F. Kennedy Drive

Lots/Acreage in New Providence/Paradise Island

Captivating, Impeccable & Prime Residential 5-acre lot for sale on JFK Drive near Blake Road! This beautiful rectangular lot provides road access to both John F. Kennedy Drive and the upscale Westridge North community next to the Plantation Gated Community, which is in Caves Heights, Caves Village. It is an ideal investment opportunity for a gated community of townhouses, condominiums, or lavish homes! The luxurious Western Beach is nearby, and the airport is only 5 minutes away! Ideal for "The Airport Townhomes!"...read more on our website.

Bedrooms: 0 Bathrooms: 0 Lot Size: 217800 Living Area: 217800 Subdivision: John F. Kennedy Drive Features: None

James Sarles Phone: (242) 351-9081 info@sarlesrealty.com

\$6.557,377 ID# 50928 <u>View Online</u> www.sarlesrealty.com