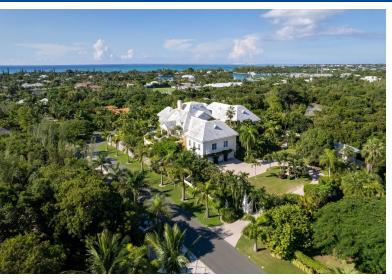

## Single Family Home in Lyford Cay

Single Family Home in New Providence/Paradise Island

Standing atop a hill with captivating views over the world-renowned enclave of Lyford Cay is Le Rochefort, a European style villa that is a haven of elegance, but with the relaxed ambiance of the tropics. This magnificent 1.2-acre gated mansion features a total of five bedrooms and six bathrooms spread over 10,000 square feet. When heading to Le Rochefort one turns up Royal Palm Way which is lined with the aforementioned grand trees. Upon arrival at the estate, one is greeted by large gates and lanterns along with a brick driveway which winds through the garden past the staff cottage and up to the front of the main residence and large 3 car garage. From the driveway one heads up a grand staircase which leads to the front door and courtyard of the villa that is filled with planters overflow...read more on our website.