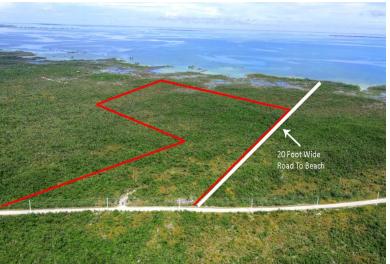

## Lots/Acreage in Turtle Rocks

Lots/Acreage in Abaco

Don't miss out on this investment acreage opportunity on Abaco. Perfectly located mid way between Marsh Harbour and Treasure Cay, the possibilities are endless. Whether a commercial venture is in your plans or something more residential in nature, this is the spot to be. This 41.6 Acre tract of land has 800 plus feet of frontage on the S.C. Bootle Highway. The land comprises rolling hills with views to the Sea of Abaco and surrounding vistas. Teeming with native coppice and public beach access is in the area. If one wanted a truly expansive property for a private estate, residential development, hydroponic farming or commercial site this is it! Great investment potential. Call today....read more on our website.