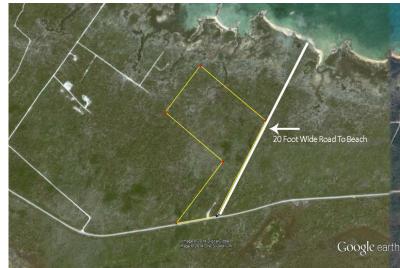

## Lots/Acreage in Turtle Rocks

Lots/Acreage in Abaco

Don't miss out on this investment acreage opportunity on Abaco. Perfectly located mid way between Marsh Harbour and Treasure Cay, the possibilities are endless. Whether a commercial venture is in your plans or something more residential in nature, this is the spot to be. This 41.6 Acre tract of land has 800 plus feet of frontage on the S.C. Bootle Highway. The land comprises rolling hills with views to the Sea of Abaco and surrounding vistas. Teeming with native coppice and public beach access is in the area. If one wanted a truly expansive property for a private estate, residential development, hydroponic farming or commercial site this is it! Great investment potential. Call today....read more on our website.