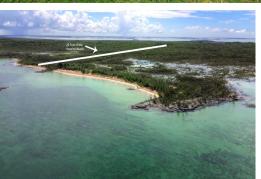

## Lots/Acreage in Turtle Rocks

Lots/Acreage in Abaco

Don't miss out on this investment acreage opportunity on Abaco. Perfectly located mid way between Marsh Harbour and Treasure Cay, the possibilities are endless. Whether a commercial venture is in your plans or something more residential in nature, this is the spot to be. This 41.6 Acre tract of land has 800 plus feet of frontage on the S.C. Bootle Highway. The land comprises rolling hills with views to the Sea of Abaco and surrounding vistas. Teeming with native coppice and public beach access is in the area. If one wanted a truly expansive property for a private estate, residential development, hydroponic farming or commercial site this is it! Great investment potential. Call today....read more on our website.