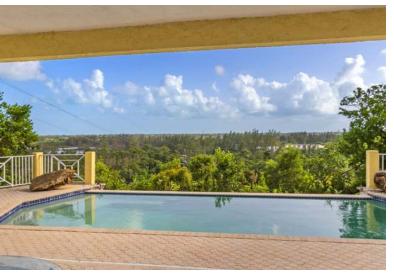

## Single Family Home in Harold Road

Single Family Home in New Providence/Paradise Island

Lovely hilltop home situated on a half acre lot in a private and secure community with gorgeous views. With 4,400 sq. ft. of living space, this 3 bed, 3 bath home features a custom kitchen, large living room with high ceilings and balcony, walk-in closets, balconies off each bedroom, 1 bed, 1 bath maids quarters with kitchen, 2 car garage, hurricane shutters and swimming pool. Located in the vicinity of the new IMAX Theatre and the new and exclusive Baha Mar Resort, the property is in a great location for all your entertainment needs. Nearby are schools, parks, plazas and the International Airport. Perfect for a professional or a family, and was once prepared for the US Embassy. Call today to secure....read more on our website.