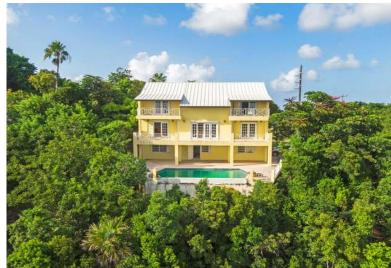

## Single Family Home in Harold Road

Single Family Home in New Providence/Paradise Island

Lovely hilltop home situated on a half acre lot in a private and secure community with gorgeous views. With 4,400 sq. ft. of living space, this 3 bed, 3 bath home features a custom kitchen, large living room with high ceilings and balcony, walk-in closets, balconies off each bedroom, 1 bed, 1 bath maids quarters with kitchen, 2 car garage, hurricane shutters and swimming pool. Located in the vicinity of the new IMAX Theatre and the new and exclusive Baha Mar Resort, the property is in a great location for all your entertainment needs. Nearby are schools, parks, plazas and the International Airport. Perfect for a professional or a family, and was once prepared for the US Embassy. Call today to secure....read more on our website.