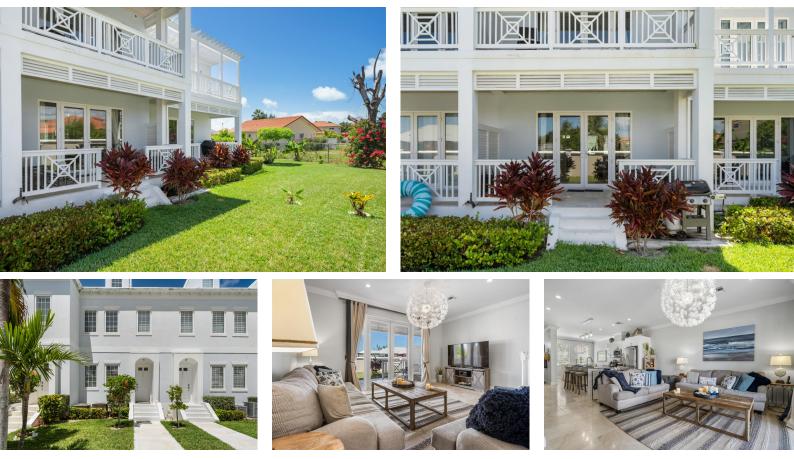

## **Condo in New Providence/Paradise Island**

Step into this tastefully decorated Starfish Isle townhouse with 4-bed, 3.5-bath. This gem features travertine tiles, engineered wood, garden-view verandas, a fully equipped kitchen, and high ceilings. Benefits include a strong short-term rental history, access to the membership, an award-winning marina, and much more. This townhouse makes the perfect investment with a 6% net yield in the last 12 months. Discover Palm Cay on New Providence's eastern coast: 69 acres of beachfront luxury. Enjoy 1,200 feet of private sandy shores, anchored by a 194-slip marina. Experience the exclusive Members Beach Club, a tranquil beach bar, and the spectacle of sunsets. Dive into azure waters or the 80-foot oceanfront pool with upscale cabanas. Dine on the beachfront or relax at the marina café....read more on our website.

Bedrooms: 4 Bathrooms: 3 Lot Size: 2300 Living Area: 2300 Subdivision: Yamacraw Features: Garden Area, Swimming Pool, Impact Windows, Night Security, Furnished, Hurricane Windows, Short Term Allowed

James Sarles Phone: (242) 351-9081 info@sarlesrealty.com