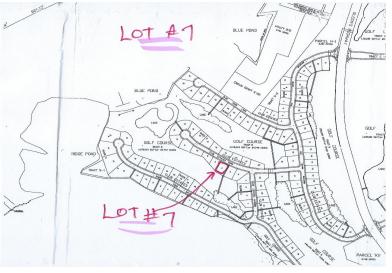

## Lots/Acreage in Emerald Bay

Lots/Acreage in Exuma & Exuma Cays

Majestic, Captivating & Impeccable Exuma 2-acre lot near the Sandals Emerald Bay Hotel & also near the golf course. This great investment property is actually overlooking a lovely pond. You can watch the ducks swim by as you sip on your herbal tea and enjoy the great life of Exuma. The owner is very motivated, and you can purchase several lots, up to 29 acres, and build a resort or just a wonderful home. Hurry before this lot is gone!...read more on our website.