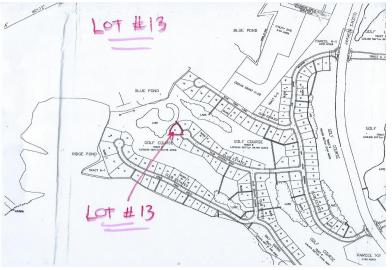

## Lots/Acreage in Emerald Bay

Lots/Acreage in Exuma & Exuma Cays

Majestic, Captivating & Impeccable Exuma 2-acre lot near the Sandals Emerald Bay Hotel & also near the golf course. This great investment property is actually overlooking a lovely pond. You can watch the ducks swim by as you sip on your herbal tea and enjoy the great life of Exuma. The owner is very motivated, and you can purchase several lots, up to 29 acres, and build a resort or just a wonderful home. Hurry before this lot is gone!...read more on our website.