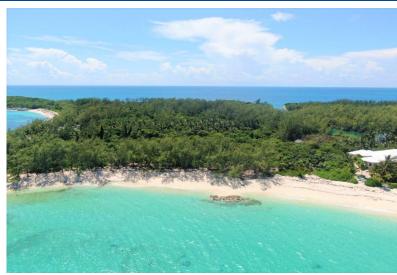

## Lots/Acreage in Rose Island

Lots/Acreage in New Providence/Paradise Island

This stunning 19,839 sq ft beachfront lot with 116 ft of prime frontage has spectacular views over a powdery white sand beach and aquamarine waters. Located within just a 15-minute ferry ride from the conveniences of downtown Nassau, this unique paradise features sandy white beaches, stunning vistas, high ridges, lush natural vegetation, open inland waterway, and transportation via golf carts. There is currently a 60 million dollar development coming on stream in phase 2 of RIBHC, which is the only community on Rose Island with a safe harbour in ALL weather conditions....read more on our website.