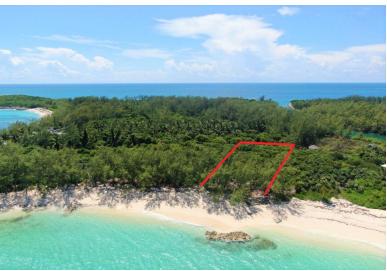

## Lots/Acreage in Rose Island

Lots/Acreage in New Providence/Paradise Island

This stunning 19,839 sq ft beachfront lot with 116 ft of prime frontage has spectacular views over a powdery white sand beach and aquamarine waters. Located within just a 15-minute ferry ride from the conveniences of downtown Nassau, this unique paradise features sandy white beaches, stunning vistas, high ridges, lush natural vegetation, open inland waterway, and transportation via golf carts. There is currently a 60 million dollar development coming on stream in phase 2 of RIBHC, which is the only community on Rose Island with a safe harbour in ALL weather conditions....read more on our website.