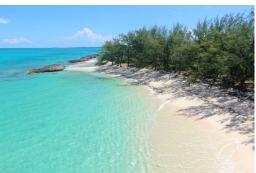

## Lots/Acreage in Rose Island

Lots/Acreage in New Providence/Paradise Island

This stunning 19,839 sq ft beachfront lot with 116 ft of prime frontage has spectacular views over a powdery white sand beach and aquamarine waters. Located within just a 15-minute ferry ride from the conveniences of downtown Nassau, this unique paradise features sandy white beaches, stunning vistas, high ridges, lush natural vegetation, open inland waterway, and transportation via golf carts. There is currently a 60 million dollar development coming on stream in phase 2 of RIBHC, which is the only community on Rose Island with a safe harbour in ALL weather conditions....read more on our website.