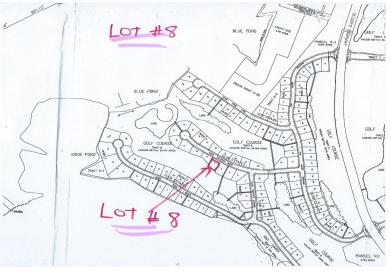

## Lots/Acreage in Emerald Bay

**Lots/Acreage in Exuma & Exuma Cays** 

Majestic, Captivating & Impeccable Exuma 2-acre lot near the Sandals Emerald Bay Hotel & also near the golf course. This great investment property is actually overlooking a lovely pond. You can watch the ducks swim by as you sip on your herbal tea and enjoy the great life of Exuma. The owner is very motivated, and you can purchase several lots, up to 29 acres, and build a resort or just a wonderful home. Hurry before this lot is gone!...read more on our website.