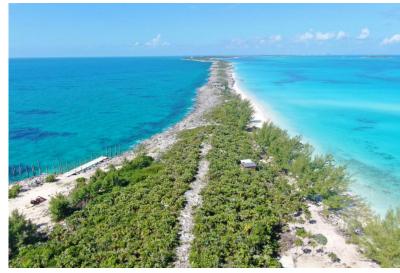

## Lots/Acreage in Rose Island

Lots/Acreage in New Providence/Paradise Island

Located just to the east of the narrows on Rose Island, this wonderfully private, sea to sea, beachfront property has incredible views over the Rose Island sand bank to the north with scattered picturesque reefs and the yellow banks to the south. Elevations of over 25 ft. command 360 degree views and provide an excellent location for a private compound or commercial touristic opportunity....read more on our website.