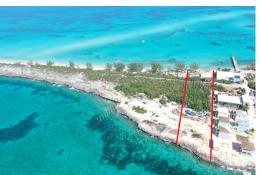

## Lots/Acreage in Rose Island

Lots/Acreage in New Providence/Paradise Island

Located just to the east of the narrows on Rose Island, this wonderfully private, sea to sea, beachfront property has incredible views over the Rose Island sand bank to the north with scattered picturesque reefs and the yellow banks to the south. Elevations of over 25 ft. command 360 degree views and provide an excellent location for a private compound or commercial touristic opportunity....read more on our website.