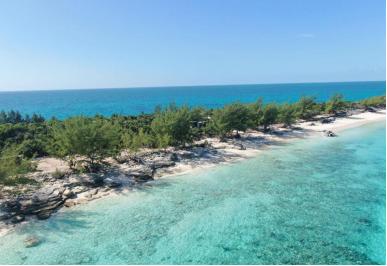

## Lots/Acreage in Rose Island

Lots/Acreage in New Providence/Paradise Island

Located just to the east of the narrows on Rose Island, this wonderfully private, sea to sea, beachfront property has incredible views over the Rose Island sand bank to the north with scattered picturesque reefs and the yellow banks to the south. Elevations of over 25 ft. command 360 degree views and provide an excellent location for a private compound or commercial touristic opportunity....read more on our website.