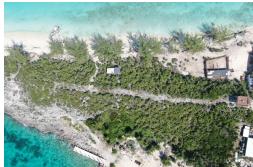

## Lots/Acreage in Rose Island

Lots/Acreage in New Providence/Paradise Island

Located just to the east of the narrows on Rose Island, this wonderfully private, sea to sea, beachfront property has incredible views over the Rose Island sand bank to the north with scattered picturesque reefs and the yellow banks to the south. Elevations of over 25 ft. command 360 degree views and provide an excellent location for a private compound or commercial touristic opportunity....read more on our website.