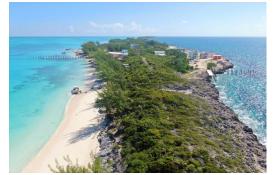

## Lots/Acreage in Rose Island

Lots/Acreage in New Providence/Paradise Island

Located just to the east of the narrows on Rose Island, this wonderfully private, sea to sea, beachfront property has incredible views over the Rose Island sand bank to the north with scattered picturesque reefs and the yellow banks to the south. Elevations of over 25 ft. command 360 degree views and provide an excellent location for a private compound or commercial touristic opportunity....read more on our website.