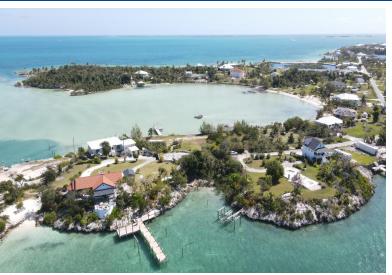

## Lots/Acreage in Marsh Harbour

Lots/Acreage in Abaco

This 8,000 square foot lot in Pelican Shores, an upscale neighborhood in Marsh Harbour offers the perfect canvas for your island getaway or dream home. It combines the convenience of Marsh Harbour's amenities with the tranquil charm of an out-island setting. With captivating waterfront views, the property provides an opportunity to have your private dock right at your doorstep, opening up a world of recreational possibilities. This unique location promises an exceptional lifestyle of waterfront living in The Bahamas. Don't miss the chance to make this your piece of paradise....read more on our website.