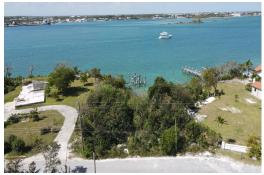

## Lots/Acreage in Marsh Harbour

Lots/Acreage in Abaco

This 8,000 square foot lot in Pelican Shores, an upscale neighborhood in Marsh Harbour offers the perfect canvas for your island getaway or dream home. It combines the convenience of Marsh Harbour's amenities with the tranquil charm of an out-island setting. With captivating waterfront views, the property provides an opportunity to have your private dock right at your doorstep, opening up a world of recreational possibilities. This unique location promises an exceptional lifestyle of waterfront living in The Bahamas. Don't miss the chance to make this your piece of paradise....read more on our website.