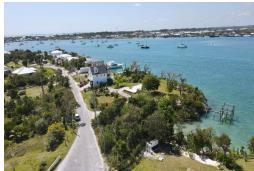

## Lots/Acreage in Marsh Harbour

Lots/Acreage in Abaco

This 8,000 square foot lot in Pelican Shores, an upscale neighborhood in Marsh Harbour offers the perfect canvas for your island getaway or dream home. It combines the convenience of Marsh Harbour's amenities with the tranquil charm of an out-island setting. With captivating waterfront views, the property provides an opportunity to have your private dock right at your doorstep, opening up a world of recreational possibilities. This unique location promises an exceptional lifestyle of waterfront living in The Bahamas. Don't miss the chance to make this your piece of paradise....read more on our website.