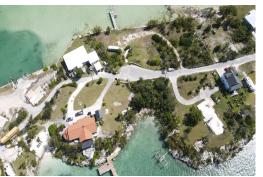

## Lots/Acreage in Marsh Harbour

Lots/Acreage in Abaco

This 8,000 square foot lot in Pelican Shores, an upscale neighborhood in Marsh Harbour offers the perfect canvas for your island getaway or dream home. It combines the convenience of Marsh Harbour's amenities with the tranquil charm of an out-island setting. With captivating waterfront views, the property provides an opportunity to have your private dock right at your doorstep, opening up a world of recreational possibilities. This unique location promises an exceptional lifestyle of waterfront living in The Bahamas. Don't miss the chance to make this your piece of paradise....read more on our website.