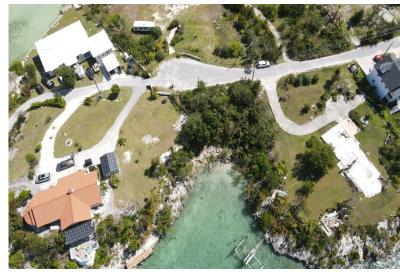

## Lots/Acreage in Marsh Harbour

Lots/Acreage in Abaco

This 8,000 square foot lot in Pelican Shores, an upscale neighborhood in Marsh Harbour offers the perfect canvas for your island getaway or dream home. It combines the convenience of Marsh Harbour's amenities with the tranquil charm of an out-island setting. With captivating waterfront views, the property provides an opportunity to have your private dock right at your doorstep, opening up a world of recreational possibilities. This unique location promises an exceptional lifestyle of waterfront living in The Bahamas. Don't miss the chance to make this your piece of paradise....read more on our website.