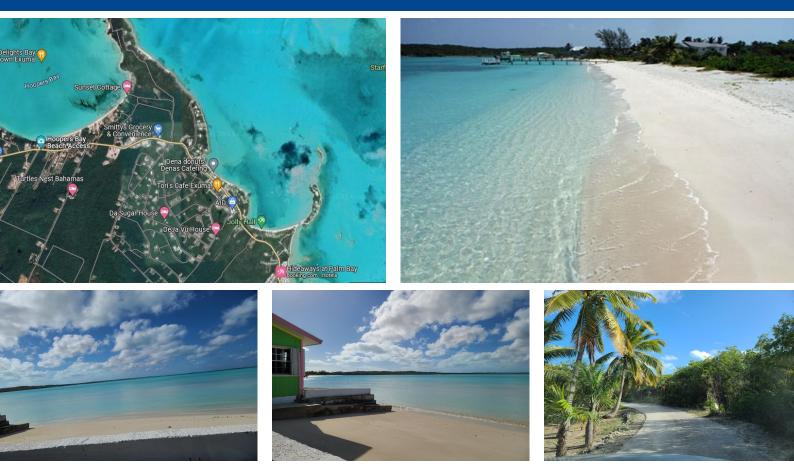

## Lots/Acreage in Exuma & Exuma Cays

This elevated Lot of 43,560 sq ft offers the complete escape to peace and quiet. The breathtaking views, spectacular sunrises and sunsets, and the fresh sea breeze make this lot a paradise for relaxation surrounded by a wealth of natural beauty with deeded beach access. This Lot is nestled in one of the most desirable residential spots in Hooperâ€<sup>TM</sup>s Bay just 4 miles west of George Town. The tall palm trees, and its deep blue waters, the brilliant stars, and the sunsets bring out the vibrancy and tranquility of this amazing location with elevations up to 40 feet. The sandy white beaches and sandbars are unrivalled natural formations that make this Lot a unique spot and a sought-after investment....read more on our website.

Bedrooms: 0 Bathrooms: 0 Lot Size: 43710 Living Area: 43710 Subdivision: Hooper's Bay Features: None

James Sarles Phone: (242) 351-9081 info@sarlesrealty.com