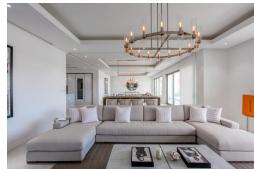

## Condo in Yamacraw

Condo in New Providence/Paradise Island

MARINA VIEW - FURNISHED CONDO AND TWO DOCK SLIPS FOR SALE IN PALM CAY. Adjacent marina slips 76 & 77 are included in the asking price. Both slips together measure approximately 25ft wide and 45 ft in length with an estimated market value of \$650,000. The condo offered fully furnished and turn key. Furniture and decor sourced from Restoration Hardware. There are two large ensuite bedrooms and an expansive master suite with partial ocean views and breathtaking marina views. The balcony runs the full length of the condo. Palm Cay offers world class amenities and a full service marina set within a beachfront gated community. There is a spa, gym, beach club, restaurants, 24-hour security, tennis court, putting green and dockside cafe. Onsite guest services and concierge can handle your personal...read more on our website.