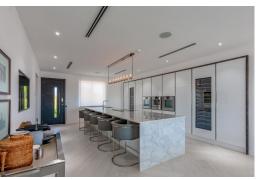

## Condo in Yamacraw

Condo in New Providence/Paradise Island

MARINA VIEW - FURNISHED CONDO AND TWO DOCK SLIPS FOR SALE IN PALM CAY. Adjacent marina slips 76 & 77 are included in the asking price. Both slips together measure approximately 25ft wide and 45 ft in length with an estimated market value of \$650,000. The condo offered fully furnished and turn key. Furniture and decor sourced from Restoration Hardware. There are two large ensuite bedrooms and an expansive master suite with partial ocean views and breathtaking marina views. The balcony runs the full length of the condo. Palm Cay offers world class amenities and a full service marina set within a beachfront gated community. There is a spa, gym, beach club, restaurants, 24-hour security, tennis court, putting green and dockside cafe. Onsite guest services and concierge can handle your personal...read more on our website.