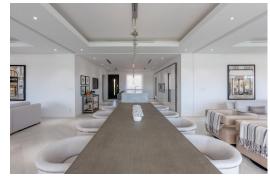

## Condo in Yamacraw

Condo in New Providence/Paradise Island

MARINA VIEW - FURNISHED CONDO AND TWO DOCK SLIPS FOR SALE IN PALM CAY. Adjacent marina slips 76 & 77 are included in the asking price. Both slips together measure approximately 25ft wide and 45 ft in length with an estimated market value of \$650,000. The condo offered fully furnished and turn key. Furniture and decor sourced from Restoration Hardware. There are two large ensuite bedrooms and an expansive master suite with partial ocean views and breathtaking marina views. The balcony runs the full length of the condo. Palm Cay offers world class amenities and a full service marina set within a beachfront gated community. There is a spa, gym, beach club, restaurants, 24-hour security, tennis court, putting green and dockside cafe. Onsite guest services and concierge can handle your personal...read more on our website.