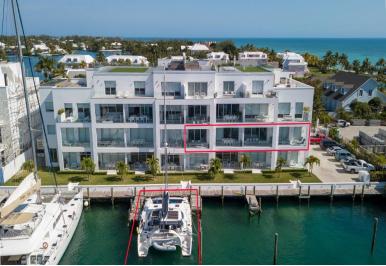

## Condo in Yamacraw

Condo in New Providence/Paradise Island

MARINA VIEW - FURNISHED CONDO AND TWO DOCK SLIPS FOR SALE IN PALM CAY. Adjacent marina slips 76 & 77 are included in the asking price. Both slips together measure approximately 25ft wide and 45 ft in length with an estimated market value of \$650,000. The condo offered fully furnished and turn key. Furniture and decor sourced from Restoration Hardware. There are two large ensuite bedrooms and an expansive master suite with partial ocean views and breathtaking marina views. The balcony runs the full length of the condo. Palm Cay offers world class amenities and a full service marina set within a beachfront gated community. There is a spa, gym, beach club, restaurants, 24-hour security, tennis court, putting green and dockside cafe. Onsite guest services and concierge can handle your personal...read more on our website.