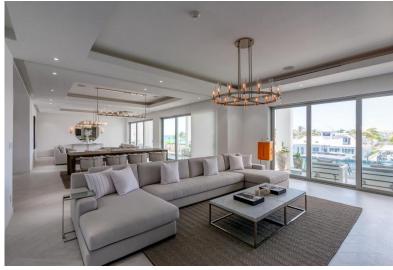

## Condo in Yamacraw

Condo in New Providence/Paradise Island

MARINA VIEW - FURNISHED CONDO AND TWO DOCK SLIPS FOR SALE IN PALM CAY. Adjacent marina slips 76 & 77 are included in the asking price. Both slips together measure approximately 25ft wide and 45 ft in length with an estimated market value of \$650,000. The condo offered fully furnished and turn key. Furniture and decor sourced from Restoration Hardware. There are two large ensuite bedrooms and an expansive master suite with partial ocean views and breathtaking marina views. The balcony runs the full length of the condo. Palm Cay offers world class amenities and a full service marina set within a beachfront gated community. There is a spa, gym, beach club, restaurants, 24-hour security, tennis court, putting green and dockside cafe. Onsite guest services and concierge can handle your personal...read more on our website.