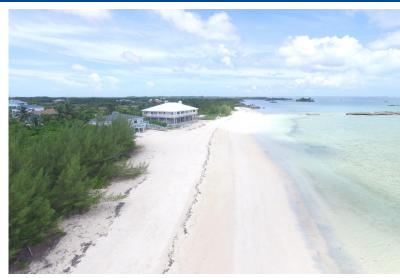

## Lots/Acreage in Leisure Lee

Lots/Acreage in Abaco

This single-family parcel features a spectacular 104 ft of pristine, powder white sand beach frontage on the beautiful Sea of Abaco . This exceptionally large, 18,804 s/f. property offers a significant average property depth of 200 ft, providing the ideal building envelope for the beachfront vacation home of your dreams. On the island of Abaco, The Bahamas there is a little haven of peace called Leisure Lee. Located between the commercial center of Marsh Harbour and the resort of Treasure Cay, Leisure Lee is a waterfront residential development of around 100 acres with over 5,000 ft of protected canals and pristine beach frontages. Parcel 233 is a fabulous beachfront lot located within this Leisure Lee Waterways community is only 5 miles from Treasure Cay. Water, electricity, telephone, an...read more on our website.