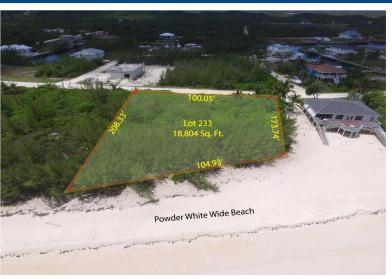

## Lots/Acreage in Leisure Lee

Lots/Acreage in Abaco

This single-family parcel features a spectacular 104 ft of pristine, powder white sand beach frontage on the beautiful Sea of Abaco . This exceptionally large, 18,804 s/f. property offers a significant average property depth of 200 ft, providing the ideal building envelope for the beachfront vacation home of your dreams. On the island of Abaco, The Bahamas there is a little haven of peace called Leisure Lee. Located between the commercial center of Marsh Harbour and the resort of Treasure Cay, Leisure Lee is a waterfront residential development of around 100 acres with over 5,000 ft of protected canals and pristine beach frontages. Parcel 233 is a fabulous beachfront lot located within this Leisure Lee Waterways community is only 5 miles from Treasure Cay. Water, electricity, telephone, an...read more on our website.