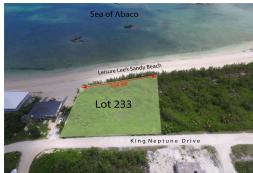

## Lots/Acreage in Leisure Lee

Lots/Acreage in Abaco

This single-family parcel features a spectacular 104 ft of pristine, powder white sand beach frontage on the beautiful Sea of Abaco . This exceptionally large, 18,804 s/f. property offers a significant average property depth of 200 ft, providing the ideal building envelope for the beachfront vacation home of your dreams. On the island of Abaco, The Bahamas there is a little haven of peace called Leisure Lee. Located between the commercial center of Marsh Harbour and the resort of Treasure Cay, Leisure Lee is a waterfront residential development of around 100 acres with over 5,000 ft of protected canals and pristine beach frontages. Parcel 233 is a fabulous beachfront lot located within this Leisure Lee Waterways community is only 5 miles from Treasure Cay. Water, electricity, telephone, an...read more on our website.