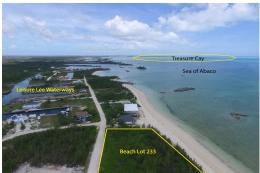

## Lots/Acreage in Leisure Lee

Lots/Acreage in Abaco

This single-family parcel features a spectacular 104 ft of pristine, powder white sand beach frontage on the beautiful Sea of Abaco . This exceptionally large, 18,804 s/f. property offers a significant average property depth of 200 ft, providing the ideal building envelope for the beachfront vacation home of your dreams. On the island of Abaco, The Bahamas there is a little haven of peace called Leisure Lee. Located between the commercial center of Marsh Harbour and the resort of Treasure Cay, Leisure Lee is a waterfront residential development of around 100 acres with over 5,000 ft of protected canals and pristine beach frontages. Parcel 233 is a fabulous beachfront lot located within this Leisure Lee Waterways community is only 5 miles from Treasure Cay. Water, electricity, telephone, an...read more on our website.