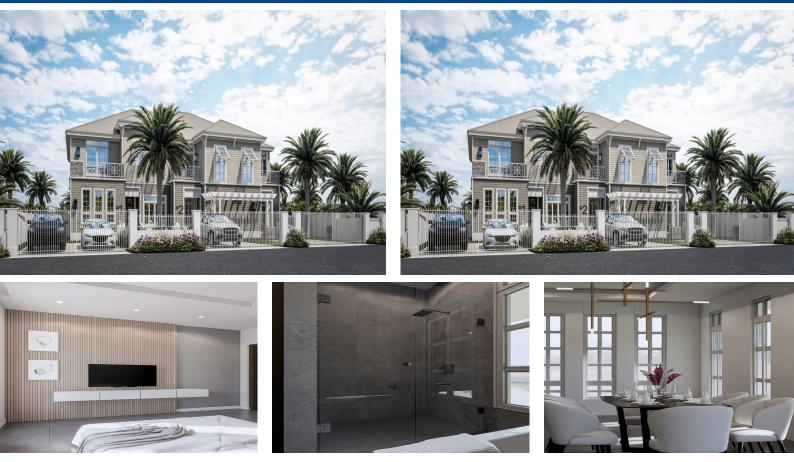

## Condo in New Providence/Paradise Island

Immerse yourself in the pinnacle of contemporary refinement at 2 Candy Lane, nestled within the esteemed Riviera Subdivision. This exquisite condo epitomizes modern elegance, offering a sanctuary of sophistication for discerning homeowners. From the moment you step inside, you're enveloped in an ambiance of refined taste, where contemporary aesthetics seamlessly blend with luxurious comforts. Every aspect of this residence exudes elegance, from the sleek finishes to the meticulously curated interiors. Featuring two bedrooms, two bathrooms, and an additional half bathroom, the 1,408 square feet of living space provides ample room for comfortable living. Whether you're relaxing in the expansive living area or hosting guests in the stylish dining space, every corner of this condo radiates war...read more on our website.

Bedrooms: 2 Bathrooms: 2 Lot Size: 1408 Living Area: 1408 Subdivision: Coral Harbour Features: Jetted Bathtub, Main Level Entry, Fully Fenced, Cable, Stand-by Generator, Unfurnished, Hurricane Windows