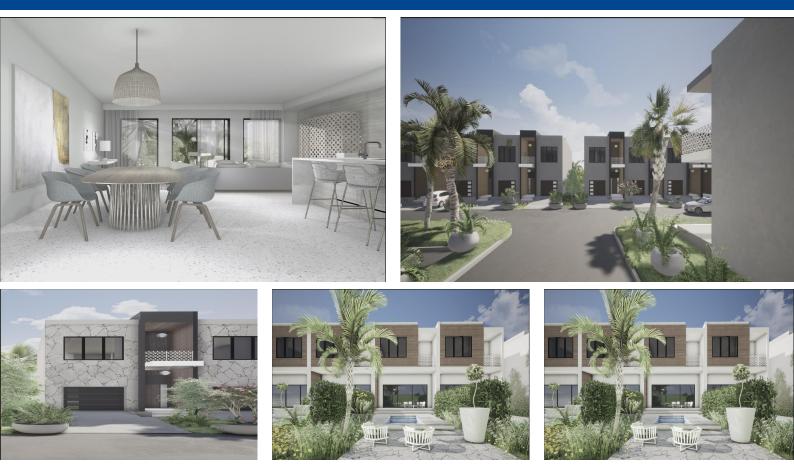

## Single Family Home in New Providence/Paradise Island

Welcome to Westend, a stunning residential development in Nassau Bahamas, where you can enjoy the best of island living. This 3 bedroom 2.5 bathroom town home sits on a corner lot and, it is a rare gem, as it features the largest private pool in the community. 176 sq ft terrace and exquisite European-style interiors. The primary bedroom features a luxurious en-suite bath. You are just a short stroll away from the pristine white sand of Love Beach, one of the most beautiful beaches in the Bahamas. You will also benefit from 24 hr gated security, exercise facilities, and a community pool. Whether you are looking for a permanent residence or a vacation home, this town home offers you a perfect blend of luxury and comfort, with flawless architecture, awe-inspiring design, lush tropical landsca...read more on our website.

Bedrooms: 3 Bathrooms: 2 Lot Size: 1774 Living Area: 1774 Subdivision: Love Beach Features: Garden Area, Swimming Pool, Main Level Entry, Impact Windows, Stand-by Generator, 24 Hour Security, Night Security