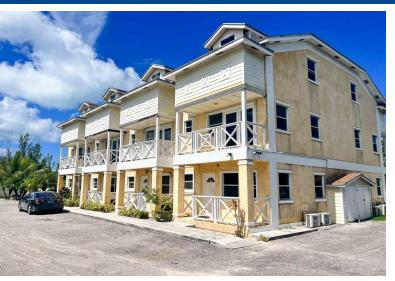

## Condo in West Bay Street

Condo in New Providence/Paradise Island

This wonderful 1,059 sq ft townhouse on St. Alban's Drive is a great find. The property is well-maintained and gated for your peace of mind. The 3-storey furnished unit comprises two bedrooms and two and a half bathrooms. Features include a front porch and balcony, ductless A/C, ceiling fans and tile flooring throughout. The complex offers assigned parking and a shared pool. Kids are allowed, but no pets. St. Alban's Drive is conveniently located near to the Fish Fry/ Arawak Cay, for those who enjoy dining out. Downtown Nassau, Junkanoo Beach, and Saunder's Beach are also nearby. While Baha Mar is only a 10-minute drive. A great location to live and commute. Call to schedule your appointment today....read more on our website.