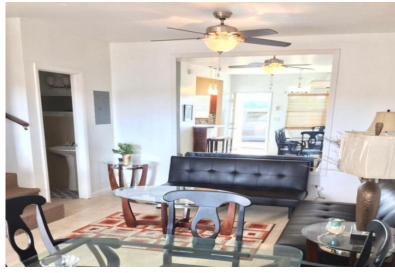

## Condo in West Bay Street

Condo in New Providence/Paradise Island

This wonderful 1,059 sq ft townhouse on St. Alban's Drive is a great find. The property is well-maintained and gated for your peace of mind. The 3-storey furnished unit comprises two bedrooms and two and a half bathrooms. Features include a front porch and balcony, ductless A/C, ceiling fans and tile flooring throughout. The complex offers assigned parking and a shared pool. Kids are allowed, but no pets. St. Alban's Drive is conveniently located near to the Fish Fry/ Arawak Cay, for those who enjoy dining out. Downtown Nassau, Junkanoo Beach, and Saunder's Beach are also nearby. While Baha Mar is only a 10-minute drive. A great location to live and commute. Call to schedule your appointment today....read more on our website.