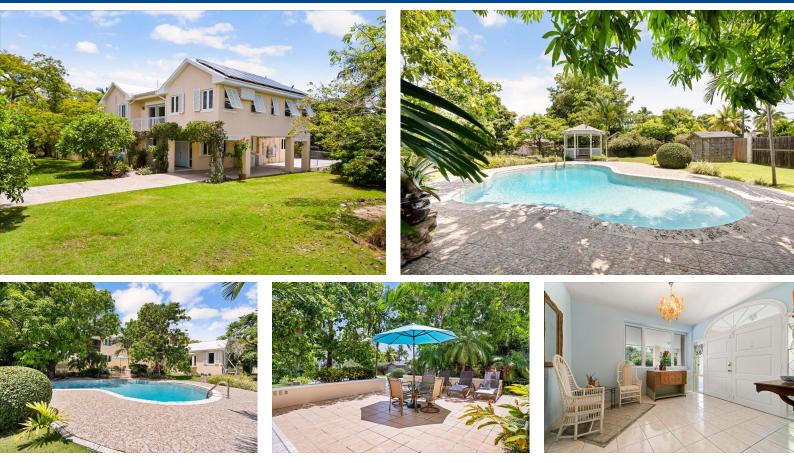

## Single Family Home in New Providence/Paradise Island

A rare opportunity to find a hilltop family home on a double lot with modern amenities but steeped in classical charm. This 4 bedroom 4.5 bathroom 2 storey residence is perched within lush gardens, boasting countless varieties of fruit trees and looks over a private, newly renovated swimming pool. Notable features included a reverse osmosis water system, solar power system, hurricane impact windows, hurricane shutters, automatic entry gate, automatic backup generator, security system with cameras and a separate annex building currently used as a spacious home office....read more on our website.

Bedrooms: 4 Bathrooms: 4 Lot Size: 33550 Living Area: 4322 Subdivision: Eastern Road Features: Security System, Garden Area, Wkshop - Detached, Swimming Pool, Main Level Entry, Water Softener, Water Purifier, Fully Fenced, Fully Walled, Impact Windows, Impact Shutters, Roll Down Shutters, Cable, Stand-by Generator, Furnished, Partial Furnished, Hurricane Windows