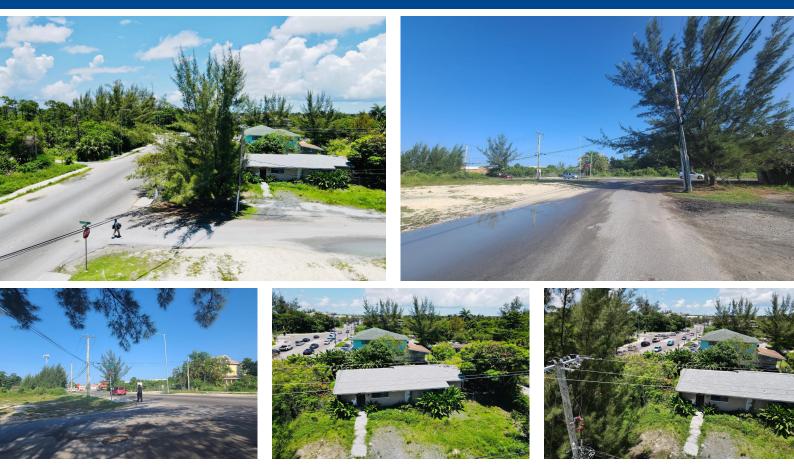

## Single Family Home in New Providence/Paradise Island

Main Carmichael rare find, this used to be a 3-Bed 2-Bath before the commercialization of Carmichael Road. It is prime for your business location and just 150' west of Sir Milo Butler Highway. Neighbours include Meat Max, Scotiabank, 700 Liquors, Island Luck & Burger King to name a few.....read more on our website.

Bedrooms: 3 Bathrooms: 2 Lot Size: 10000 Living Area: 1600 Subdivision: Carmichael Road Features: None

James Sarles Phone: (242) 351-9081 info@sarlesrealty.com

\$549,000 ID# 49971 <u>View Online</u> www.sarlesrealty.com