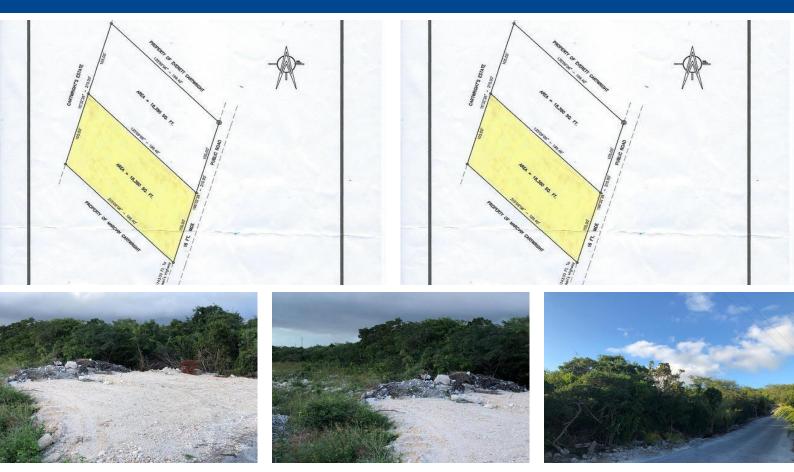

## LONG ISLAND LOT, Stella Maris, Long Island

## Long Island quiet, secluded and elevated half-acre 21,000 square foot property for sale! This...

Long Island quiet, secluded and elevated half-acre 21,000 square foot property for sale! This impeccable and beautiful property has great elevation with all the infrastructure already in place and just a few minutes away from the beach and close to convenience stores, health centers, churches, schools and much more. This is an investor's dream!...read more on our website.

Bedrooms: 0 Bathrooms: 0 Lot Size: 20895 LONG ISLAND LOT, Stella Maris, Subdivision: Stella Maris Long Island Features: Adult Oriented. Phone: Central location, Easy Access, Family Oriented, Fuel to Lot, Highway Access, Hillside, None, Pets Allowed, Phone to Lot, Quiet Area, Recreation Nearby, Recreational, Road -Paved, Rural Setting, ARLES Seniors Oriented, Shopping Nearby, View -Ocean