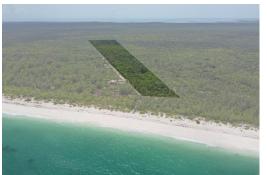

## Lots/Acreage in Other Abaco

Lots/Acreage in Abaco

The Southern end of mainland Abaco, once out of the protected Sea of Abaco, is blessed with some of the most beautiful beaches in the World. Along a seven mile stretch of virtually uninterrupted powder white beaches, is â€Ole Kerr'. This relatively uninhabited sub division, offers a variety of parcels most of which include over 200' linear feet along the Atlantic Ocean. A rare offering has just come to market in this area, with 200 plus feet adjacent to the beachfront, complete with deeded and cleared access road, encompassing 10 acres in total. This unique Estate property, would be the ideal escape hatch with the erection of a small structure. Or a bigger home, if you desire to get away from it all on a daily basis. You simply won't find this quality Beach with the amount of Acreage, a...read more on our website.