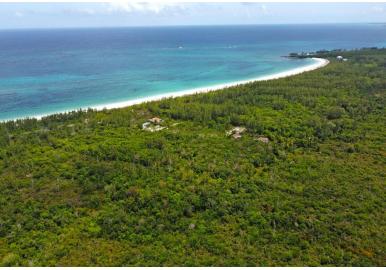

## Lots/Acreage in Other Abaco

Lots/Acreage in Abaco

The Southern end of mainland Abaco, once out of the protected Sea of Abaco, is blessed with some of the most beautiful beaches in the World. Along a seven mile stretch of virtually uninterrupted powder white beaches, is â€Ole Kerr'. This relatively uninhabited sub division, offers a variety of parcels most of which include over 200' linear feet along the Atlantic Ocean. A rare offering has just come to market in this area, with 200 plus feet adjacent to the beachfront, complete with deeded and cleared access road, encompassing 10 acres in total. This unique Estate property, would be the ideal escape hatch with the erection of a small structure. Or a bigger home, if you desire to get away from it all on a daily basis. You simply won't find this quality Beach with the amount of Acreage, a...read more on our website.