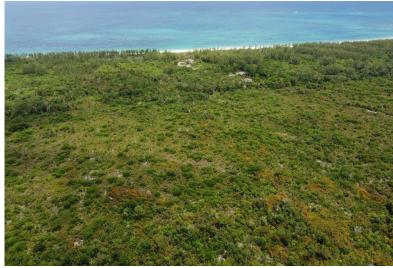

## Lots/Acreage in Other Abaco

Lots/Acreage in Abaco

The Southern end of mainland Abaco, once out of the protected Sea of Abaco, is blessed with some of the most beautiful beaches in the World. Along a seven mile stretch of virtually uninterrupted powder white beaches, is â€Ole Kerr'. This relatively uninhabited sub division, offers a variety of parcels most of which include over 200' linear feet along the Atlantic Ocean. A rare offering has just come to market in this area, with 200 plus feet adjacent to the beachfront, complete with deeded and cleared access road, encompassing 10 acres in total. This unique Estate property, would be the ideal escape hatch with the erection of a small structure. Or a bigger home, if you desire to get away from it all on a daily basis. You simply won't find this quality Beach with the amount of Acreage, a...read more on our website.