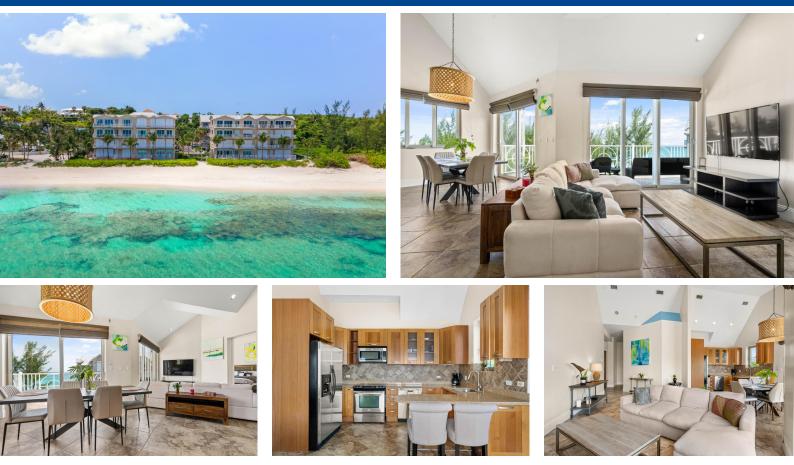

## **Condo in New Providence/Paradise Island**

Overlooking the beautiful sandy beach of Love Beach, this penthouse condominium offers an open plan living allowing for refreshing cross breezes and soft light to flow through every room. The professional-grade kitchen is fully equipped with granite countertops, and an expansive balcony for relaxing with a view. Three bedrooms with en-suite baths include high ceilings highlighting the sweeping views of the spectacular clear blue ocean. The expansive beachfront master suite is complete with floor-to-ceiling views and a large walk-in closet and jacuzzi bathtub. This 2,060 sq. ft. home features, hurricane impact windows and shutters, a laundry room and generator. The Love Beach Walk community is situated on the western end of New Providence, provides convenient access to the international air...read more on our website.

Bedrooms: 3 Bathrooms: 3 Lot Size: 2060 Living Area: 2060 Subdivision: Love Beach Features: Swimming Pool, Furnished, Hurricane Windows

James Sarles Phone: (242) 351-9081 info@sarlesrealty.com