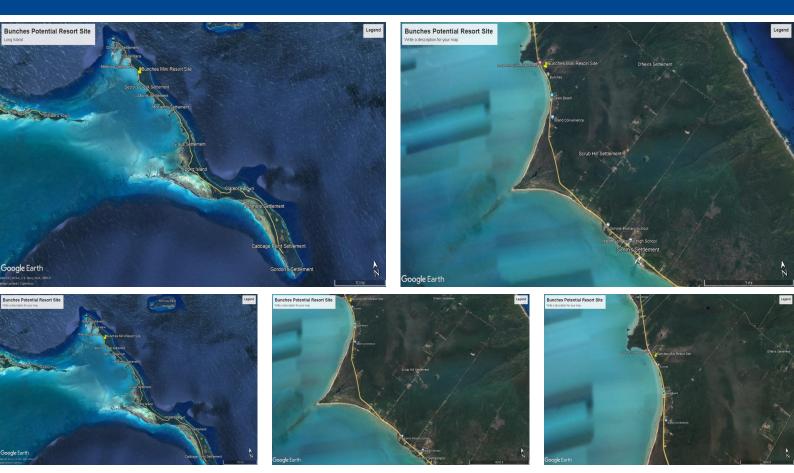

## **Bunches Mini Resort Site**

Spanning an impressive 1.5 acres, this generous parcel provides ample space to bring your vision to life. With open zoning, the possibilities are endless. From private get away boutique resort to charming bed and breakfasts, this property holds the key to your entrepreneurial aspirations.

Situated North of Simms Settlement, this property consists of 2 single family dwellings as well as a partially completed Restaurant & Bar.

The property's crown jewel is its close proximity to Simms Beach, ensuring breathtaking views and easy access to the shimmering waters. Whether you envision building your private sanctuary or launching a thriving hospitality venture, this property awaits your artistic touch.

Discover the allure of Long Island renowned for its natural beauty, welcoming atmosphere, a...read more on our website.

Own a piece or paradise!

Bedrooms: Multi Family Estate Bathrooms: 1 Lot Size: 1.53 Acres Living Area: 2261 Maint. Fees: -Features: Beach access