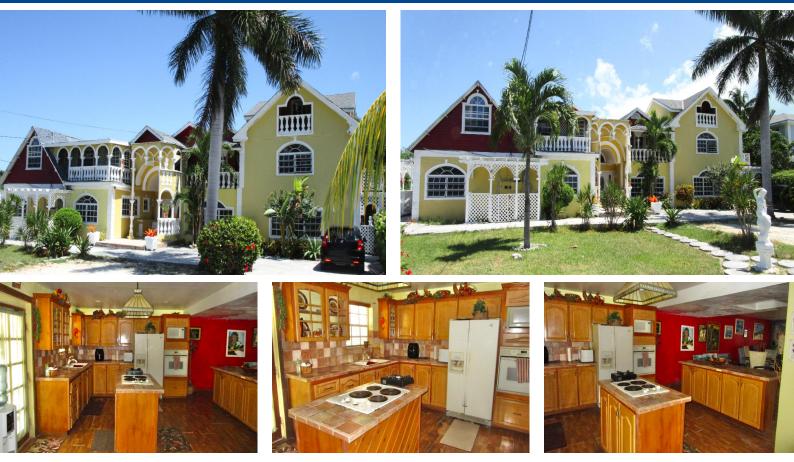

## Fourplex in Winton

Fourplex in New Providence/Paradise Island

Investment Opportunity! This unique home is strategically located to offer it's new owner the option of converting to a family home or an investment property. It sits on a large landscaped lot which provides the opportunity for further development. It's only a few minutes walk away from shopping, marina/restaurant and Yamacraw Beach. In the main residence, it features 3 bedrooms, 2 bathrooms, living/dining and kitchen with an open floorplan design. To provide for additional income, it offers 6 one bedroom apartment units that can offer short or long term rental income. Call of message me today to arrange your private viewing....read more on our website.

Bedrooms: 7 Bathrooms: 6 Lot Size: 13910 Living Area: 2000 Subdivision: Winton Features: Garden Area, Bed & Breakfast

James Sarles Phone: (242) 351-9081 info@sarlesrealty.com