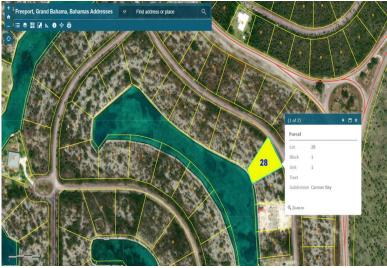

Lot Size: 24,160 sq ft
Maint. Fees: 100
Subdivision: Cannon Bay
Features: Canal Front,
Ocean front
waterfront Lot
Near Barbary Beach

Multi Family High Rise

Dwayne King Phone: (242)351-9081 dwaynekingsales@gmail.com