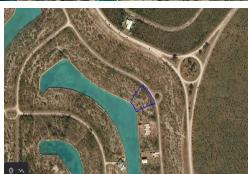

## REDUCED CANAL FRONT LOT

BUILD A LARGE CANAL FRONT HOME OR MULTI STORY APARTMENTS FOR LONG OR SHORT TERM RENTAL

This lot is a 3-minute drive from Barbary Beach. Cannon Bay is known for its large homes and also has some apartment buildings. perfect for short-term rental. 10 minutes from The Carnival Cruiseline Port, The garden of the groves and 20 minutes outside of Freeport. This is perfect for an investment...read more on our website.

Lot Size: 24,160 sq ft
Maint. Fees: 100
Subdivision: Cannon Bay
Features: Canal Front,
Ocean front
waterfront Lot
Near Barbary Beach

Multi Family High Rise

Dwayne King Phone: (242)351-9081 dwaynekingsales@gmail.com