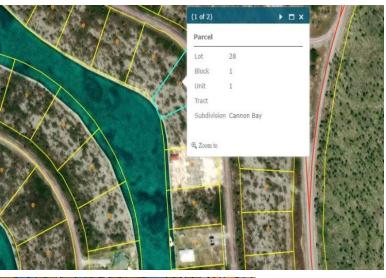

Lot Size: 24,160 sq ft
Maint. Fees: 100
Subdivision: Cannon Bay
Features: Canal Front,
Ocean front
waterfront Lot
Near Barbary Beach

Multi Family High Rise

Dwayne King Phone: (242)351-9081 dwaynekingsales@gmail.com