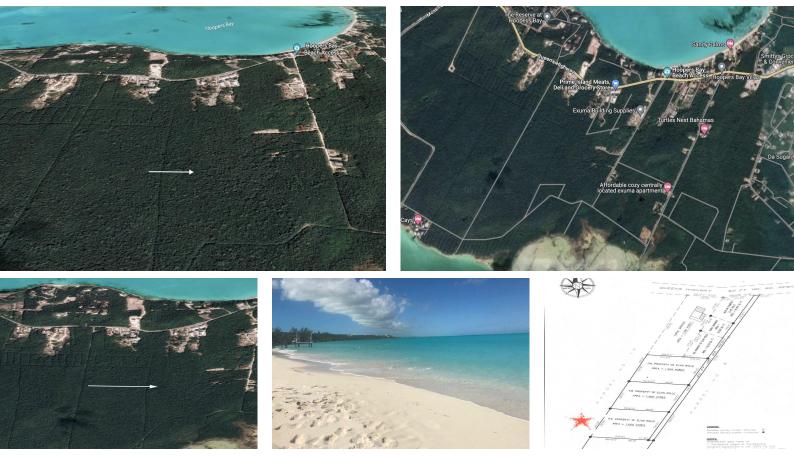

## Lots/Acreage in Hooper's Bay

## Lots/Acreage in Exuma & Exuma Cays

Great investment opportunity to purchase a one-acre lot at a great price in Hooper's Bay, Exuma. Exuma is one of the most picturesque islands of the Bahamas. Exuma is developing at a fast pace and this gem will not last long on the market. One could build a dream home, an apartment complex, or individual villas that can cater to the short term and long-term rental markets. The possibilities are endless. The property is conveniently located near the Queen's Highway and is midway between the Moss Town International Airport and George Town. It is ideally situated near a shopping plaza, Exuma Senior High School, churches and entertainment. Make this investment your own and enjoy the island life of tranquility....read more on our website.

Bedrooms: 0 Bathrooms: 0 Lot Size: 43560 Living Area: 43560 Subdivision: Hooper's Bay Features: None

James Sarles Phone: (242) 351-9081 info@sarlesrealty.com