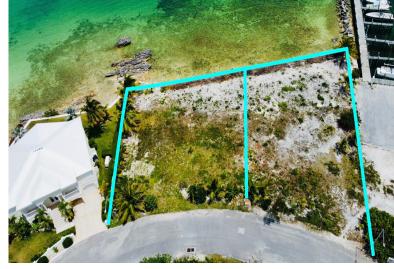

## Lots/Acreage in Marsh Harbour

Lots/Acreage in Abaco

"Sunrise Moon" #18 is a water front parcel that is located in the heart of Marsh Harbour in an exclusive gated community. This is one of only two water front lots in the subdivision. This build site allows for ample space to build your Island Dream Home or you very own "Slice of Paradise". The seller owns the adjoining lot, lot #17 that is also available, both include added value with the amenity of a dock slip in the development's protected marina. The lot already has underground utilities in place. The stores and local attractions of Marsh Harbour are just a short ride away and or you can hop in the boat and enjoy any of Abaco's out islands. There is also multiple ferry services just a short walk. These are the last two remaining lots in the development on the water with boat slips!...read more on our website.

Bedrooms: 0
Bathrooms: 0
Lot Size: 16239
Living Area: 0
Subdivision: Marsh

Harbour

Features: Fully Fenced,

Dock

James Sarles Phone: (242) 351-9081 info@sarlesrealty.com

\$595,000 ID# 49470 View Online www.sarlesrealty.com