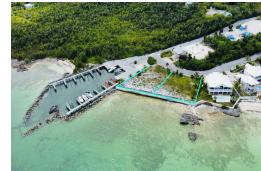

## Lots/Acreage in Marsh Harbour

Lots/Acreage in Abaco

"Sunrise Moon" #18 is a water front parcel that is located in the heart of Marsh Harbour in an exclusive gated community. This is one of only two water front lots in the subdivision. This build site allows for ample space to build your Island Dream Home or you very own "Slice of Paradise". The seller owns the adjoining lot, lot #17 that is also available, both include added value with the amenity of a dock slip in the development's protected marina. The lot already has underground utilities in place. The stores and local attractions of Marsh Harbour are just a short ride away and or you can hop in the boat and enjoy any of Abaco's out islands. There is also multiple ferry services just a short walk. These are the last two remaining lots in the development on the water with boat slips!...read more on our website.