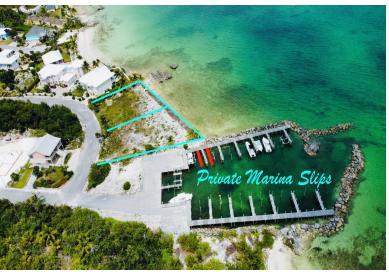

## Lots/Acreage in Marsh Harbour

Lots/Acreage in Abaco

"Sunrise Moon" #18 is a water front parcel that is located in the heart of Marsh Harbour in an exclusive gated community. This is one of only two water front lots in the subdivision. This build site allows for ample space to build your Island Dream Home or you very own "Slice of Paradise". The seller owns the adjoining lot, lot #17 that is also available, both include added value with the amenity of a dock slip in the development's protected marina. The lot already has underground utilities in place. The stores and local attractions of Marsh Harbour are just a short ride away and or you can hop in the boat and enjoy any of Abaco's out islands. There is also multiple ferry services just a short walk. These are the last two remaining lots in the development on the water with boat slips!...read more on our website.

Bedrooms: 0
Bathrooms: 0
Lot Size: 16239
Living Area: 0
Subdivision: Marsh

Harbour

Features: Fully Fenced,

Dock

James Sarles Phone: (242) 351-9081 info@sarlesrealty.com

\$595,000 ID# 49470 View Online www.sarlesrealty.com