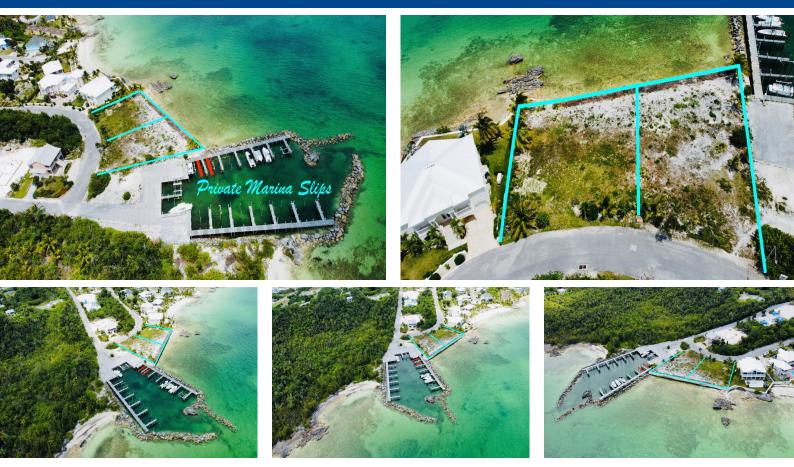

## Lots/Acreage in Marsh Harbour

"Sunrise Moon" #17 is a water front parcel that is located in the heart of Marsh Harbour in an exclusive gated community. This is one of only two water front lots in the subdivision. This build site allows for ample space to build your Island Dream Home or you very own "Slice of Paradise". The seller owns the adjoining lot, lot #18 that is also available, both include added value with the amenity of a dock slip in the development's protected marina. The lot already has underground utilities in place. The stores and local attractions of Marsh Harbour are just a short ride away and or you can hop in the boat and enjoy any of Abaco's out islands. There is also multiple ferry services just a short walk. These are the last two remaining lots in the development on the water with boat slips!...read more on our website.