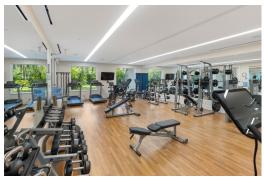

## Condo in Paradise Island

Condo in New Providence/Paradise Island

Located within walking distance to Baha Mar Resort, grocery shopping, restaurants, and nightlife, this fully furnished, turnkey two bedroom, two bathroom residence features a clean design with ocean views from the oversized terrace. The chef's kitchen is fully equipped with top of the line Wolf and Sub Zero appliances, custom German cabinetry, and a large center island with waterfall feature. Amenities at ONE Cable Beach include full concierge and property management, guarded and gated security, fitness centre, infinity pool, private beach, cabana with full kitchen, owner's storage lockers and assigned parking. One Cable Beach is a perfect investment opportunity allowing both Short and Long Term Rentals easily managed by an on-site team....read more on our website.