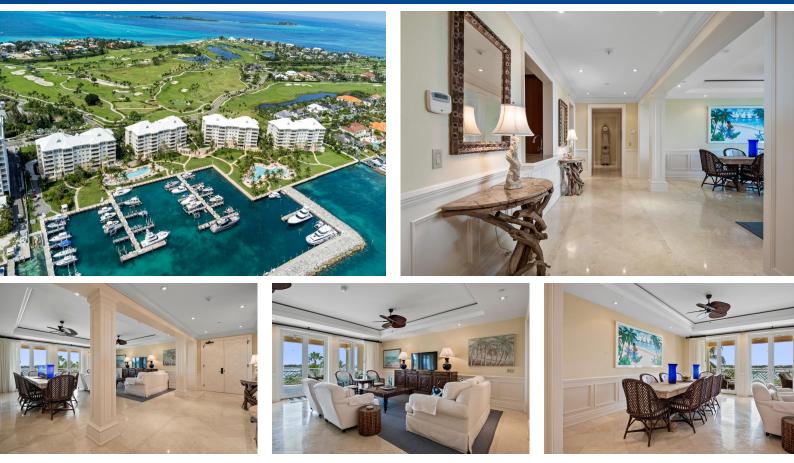

## Condo in Paradise Island

## Condo in New Providence/Paradise Island

Indulge in this beautifully decorated and meticulously maintained waterfront residence on the water's edge of Paradise Island. This spacious, fully furnished and equipped 3-bedroom condo also boasts a fabulous den / 4th bedroom with the capacity to accommodate additional guests, a home office or both. An expansive seaside balcony with spectacular views is accessible from the living room and master suite while another sheltered balcony adjoins the kitchen. This second-floor residence is move-in ready with everything needed to start enjoying Paradise! Garage parking and a storage locker included. Two fitness spaces ensure a healthy lifestyle with weight and cardio rooms, while two swimming pools appeal for leisure and laps. The Beach and Tennis Club offers two Har-Tru tennis courts with ligh...read more on our website.

Bedrooms: 3 Bathrooms: 4 Lot Size: 0 Living Area: 3425 Subdivision: Paradise Island Features: Swimming Pool, Kitchen Built-in(s), Impact Windows, Stand-by Generator, 24 Hour Security, Night Security, Furnished