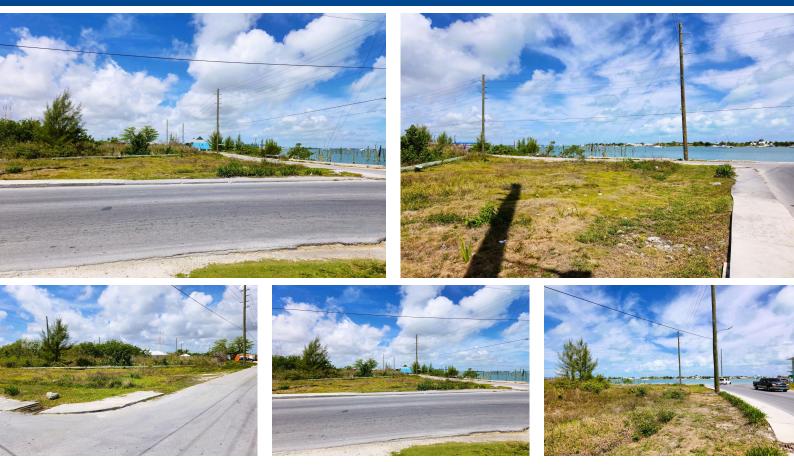

## Lots/Acreage in Marsh Harbour

Lots/Acreage in Abaco

Large vacant lot ideally situated across the street from the picturesque Harbour, in a high traffic location in Marsh Harbour, Abaco. The lot sits on the corner of Bay St and Queen Elizabeth Drive, has amazing unobstructed Harbour views and open zoning, offering endless possibilities for development. Nearby are marinas, restaurants and shopping....read more on our website.